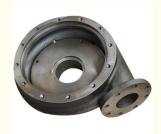

# **Basic Information**

Place of Origin: Mainland ChinaBrand Name: NC9064

• Certification: ISO9001,CE,SGS

Model Number: 9064
Minimum Order Quantity: 100 pcs
Price: Can talk
Packaging Details: Wooden Case

Delivery Time: 30 daysPayment Terms: T/T, L/C

• Supply Ability: 60,000 pcs monthly



# **Product Specification**

• Part Name: Pump Case Pump Housing

Material: Ductile Iron
Process: Sand Casting
Application: Water Pump
Surface Finish: Clean

• Quality Control: 100% Inspection



# More Images



# **Product Description**

## Cast Iron Work Pump Case Pump Housing Ductile Iron Casting

#### **Product Details**

1,Mateiral:ductile iron

2,Process: precoated shell molding,machining

3, Finish: powder coating

4,Inspeciton:Material,dimension test report per shipment

5,Quality:accurate dimensions,no leakage



### **About Us**

Sunrise Foundry is a professional Metal Foundry, located in Ningbo. We have been producing Gray Iron, Ductile Iron Castings and and any other precision castings for more than 25 years.

We are dedicated to meet different requirements of various customers across the world, products are mainly involved Agricultural and Construction Machinery, Hydraulic, Mining industry, Municipal Products, some steel and stainless steel castings for Pumps and Valves, Pipe Fittin