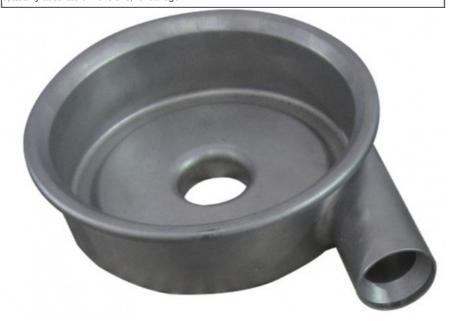

# **Product Specification**

• Part Name: Pump Case Pump Housing

Material: Ductile Iron
Process: Sand Casting
Application: Water Pump
Surface Finish: Clean

• Quality Control: 100% Inspection

## Cast Iron Work Pump Case Pump Housing Ductile Iron Casting

#### **Product Details**

1,Mateiral:ductile iron

2,Process: precoated shell molding,machining

3, Finish: powder coating

4,Inspeciton:Material,dimension test report per shipment

5,Quality:accurate dimensions,no leakage