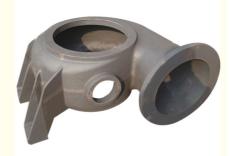

# **Basic Information**

Place of Origin: Mainland ChinaBrand Name: NC9064

• Certification: ISO9001,CE,SGS

Model Number: 9064
Minimum Order Quantity: 100 pcs
Price: Can talk
Packaging Details: Wooden Case

Delivery Time: 30 daysPayment Terms: T/T, L/C

• Supply Ability: 60,000 pcs monthly



# **Product Specification**

• Part Name: Pump Case Pump Housing

Material: Ductile Iron
Process: Sand Casting
Application: Water Pump
Surface Finish: Clean

• Quality Control: 100% Inspection



# More Images



# **Product Description**

## Cast Iron Work Pump Case Pump Housing Ductile Iron Casting

#### **Product Details**

1,Mateiral:ductile iron

2,Process: precoated shell molding,machining

3, Finish: powder coating

4,Inspeciton:Material,dimension test report per shipment

5,Quality:accurate dimensions,no leakage



### **About Us**

Sunrise Foundry is a professional Metal Foundry, located in Ningbo. We have been producing Gray Iron, Ductile Iron Castings and and any other precision castings for more than 25 years.

We are dedicated to meet different requirements of various customers across the world, products are mainly involved Agricultural and Construction Machinery, Hydraulic, Mining industry, Municipal Products, some steel and stainless steel castings for Pumps and Va