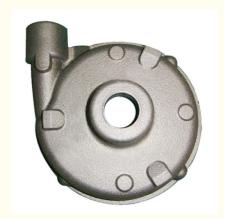

# **Product Specification**

• Part Name: Pump Case Pump Housing

Material: Ductile Iron
Process: Sand Casting
Application: Water Pump
Surface Finish: Clean

• Quality Control: 100% Inspection

## Cast Iron Work Pump Case Pump Housing Ductile Iron Casting

#### **Product Details**

1,Mateiral:ductile iron

2,Process: precoated shell molding,machining

3, Finish: powder coating

4,Inspeciton:Material,dimension test report per shipment

5,Quality:accurate dimensions,no leakage