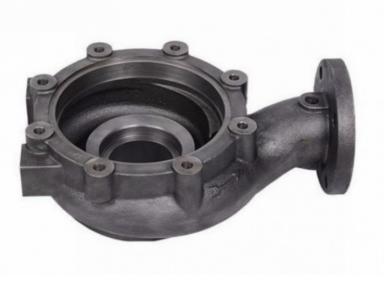

# **Product Specification**

Material: Gray Iron

Application: Pump Fittings, Valve Boday, Machinery Parts

Casting Process: Sand Casting, Resin Sand Casting

• Casting Tolerance: CT5-CT9

• Dimensions: Customized, OEM

### GGG45, GGG50, GG20, GG30, EN-GJS-450 Green Clay Sand Casting Grey Iron Casting

#### **Products Show**