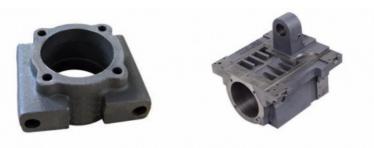

# **Product Specification**

Material: Gray Iron

Application: Pump Fittings, Valve Boday, Machinery Parts

Casting Process: Sand Casting, Resin Sand Casting

• Casting Tolerance: CT5-CT9

• Dimensions: Customized, OEM

### GGG45, GGG50, GG20, GG30, EN-GJS-450 Green Clay Sand Casting Grey Iron Casting

#### **Products Show**