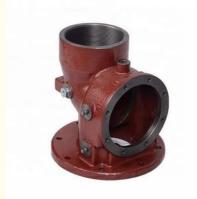

# **Product Specification**

Material: Gray Iron

Application: Pump Fittings, Valve Boday, Machinery Parts

Casting Process: Sand Casting, Resin Sand Casting

• Casting Tolerance: CT5-CT9

• Dimensions: Customized, OEM

### GGG45, GGG50, GG20, GG30, EN-GJS-450 Green Clay Sand Casting Grey Iron Casting

#### **Products Show**