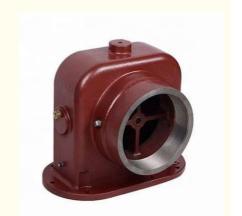

# **Product Specification**

Material: Gray Iron

Application: Pump Fittings, Valve Boday, Machinery Parts

Casting Process: Sand Casting, Resin Sand Casting

• Casting Tolerance: CT5-CT9

• Dimensions: Customized, OEM

### GGG45, GGG50, GG20, GG30, EN-GJS-450 Green Clay Sand Casting Grey Iron Casting

#### **Products Show**