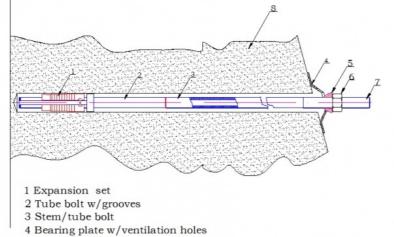

#### Description

Expansion shell bolts are a common style of area ground support. A point anchor bolt is a metal bar between 20 mm - 25 mm in diameter, and between 1 m - 4 m long There is an expansion shell at the end of the bolt which is inserted into the hole. As the bolt is tightened by the installation drill the expansion shell expands and the bolt tightens holding the rock together. Mechanical bolts are considered temporary support

- 5 Domed half ball, compact
- 6 Nut
- 7 YC-Bolt end for grouting
- 8 Cavities for grout