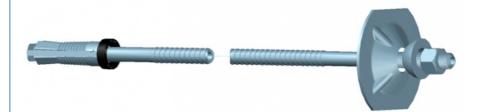

# Hollow Grouting Anchor Bolt with Expansion Shell Mechanical Roof Bolt

#### Description

Expansion shell bolts are a common style of area ground support. A point anchor bolt is a metal bar between 20 mm - 25 mm in diameter, and between 1 m - 4 m long There is an expansion shell at the end of the bolt which is inserted into the hole. As the bolt is tightened by the installation drill the expansion shell expands and the bolt tightens holding the rock together. Mechanical bolts are considered temporary support