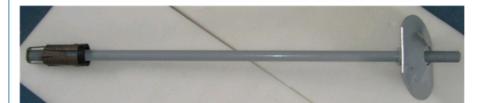

# Hollow Grouting Anchor Bolt with Expansion Shell Mechanical Roof Bolt

#### Description

Expansion shell bolts are a common style of area ground support. A point anchor bolt is a metal bar between 20 mm - 25 mm in diameter, and between 1 m - 4 m long There is an expansion shell at the end of the bolt which is inserted into the hole. As the bolt is tightened by the installation drill the expansion shell expands and the bolt tightens holding the rock together. Mechanical bolts are considered temporary support