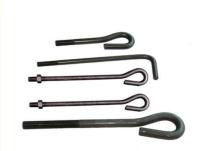

# L Shaped Foundation Anchor Bolt Grouting Bolt

# **Product Specification**

Part Name: Grouting BoltSize: M16-M120

• Material: Q235/Q345B(16Mn)/45#40Cr

• Length: 200-6000mm

Application: Suitable For All Kinds Of Equipment Fixing

• OEM/ODM: Available

#### L Shaped Foundation Anchor Bolt Grouting Bolt

#### **Product Details**

| Standard:         | GB, ANSI, BS, DIN6923, JISB1190M, IFI145, etc.                   |
|-------------------|------------------------------------------------------------------|
| Size              | M16-M120                                                         |
| Length            | 200-6000mm                                                       |
| Grade             | 4.8 ,5.6,8.8,10.9, 12.9                                          |
| Material          | Q235/Q345B(16Mn)/45#40Cr                                         |
| Surface Treatment | Blackening/hot galvanizing                                       |
| Package           | Cartons & bags on pallets                                        |
| MOQ               | Negotiable                                                       |
| Quality Control   | Full inspection for all dimensions, inspection report available. |