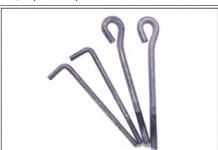

# L Shaped Foundation Anchor Bolt Grouting Bolt

# **Product Specification**

Part Name: Grouting BoltSize: M16-M120

• Material: Q235/Q345B(16Mn)/45#40Cr

• Length: 200-6000mm

Application: Suitable For All Kinds Of Equipment Fixing

• OEM/ODM: Available

#### L Shaped Foundation Anchor Bolt Grouting Bolt