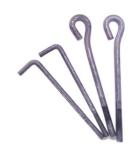

# L Shaped Foundation Anchor Bolt Grouting Bolt

# **Product Specification**

Part Name: Grouting BoltSize: M16-M120

• Material: Q235/Q345B(16Mn)/45#40Cr

• Length: 200-6000mm

Application: Suitable For All Kinds Of Equipment Fixing

• OEM/ODM: Available

#### L Shaped Foundation Anchor Bolt Grouting Bolt

#### **Product Details**

| Standard:         | GB, ANSI, BS, DIN6923, JISB1190M, IFI145, etc.                   |
|-------------------|------------------------------------------------------------------|
| Size              | M16-M120                                                         |
| Length            | 200-6000mm                                                       |
| Grade             | 4.8 ,5.6,8.8,10.9, 12.9                                          |
| Material          | Q235/Q345B(16Mn)/45#40Cr                                         |
| Surface Treatment | Blackening/hot galvanizing                                       |
| Package           | Cartons & bags on pallets                                        |
| MOQ               | Negotiable                                                       |
| Quality Control   | Full inspection for all dimensions, inspection report available. |