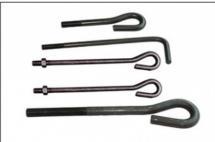

# L Shaped Foundation Anchor Bolt Grouting Bolt

# **Product Specification**

Part Name: Grouting BoltSize: M16-M120

• Material: Q235/Q345B(16Mn)/45#40Cr

• Length: 200-6000mm

Application: Suitable For All Kinds Of Equipment Fixing

• OEM/ODM: Available

#### L Shaped Foundation Anchor Bolt Grouting Bolt