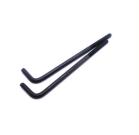

# L Shaped Foundation Anchor Bolt Grouting Bolt

# **Product Specification**

Part Name: Grouting BoltSize: M16-M120

• Material: Q235/Q345B(16Mn)/45#40Cr

• Length: 200-6000mm

Application: Suitable For All Kinds Of Equipment Fixing

• OEM/ODM: Available

#### L Shaped Foundation Anchor Bolt Grouting Bolt

#### **Product Details**

| Standard:         | GB, ANSI, BS, DIN6923, JISB1190M, IFI145, etc.                   |
|-------------------|------------------------------------------------------------------|
| Size              | M16-M120                                                         |
| Length            | 200-6000mm                                                       |
| Grade             | 4.8 ,5.6,8.8,10.9, 12.9                                          |
| Material          | Q235/Q345B(16Mn)/45#40Cr                                         |
| Surface Treatment | Blackening/hot galvanizing                                       |
| Package           | Cartons & bags on pallets                                        |
| MOQ               | Negotiable                                                       |
| Quality Control   | Full inspection for all dimensions, inspection report available. |