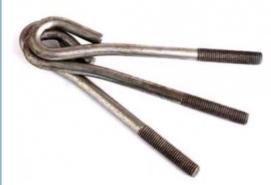

# L Shaped Foundation Anchor Bolt Grouting Bolt

#### L Shaped Foundation Anchor Bolt Grouting Bolt

# **Product Specification**

Part Name: Grouting BoltSize: M16-M120

• Material: Q235/Q345B(16Mn)/45#40Cr

• Length: 200-6000mm

Application: Suitable For All Kinds Of Equipment Fixing

• OEM/ODM: Available