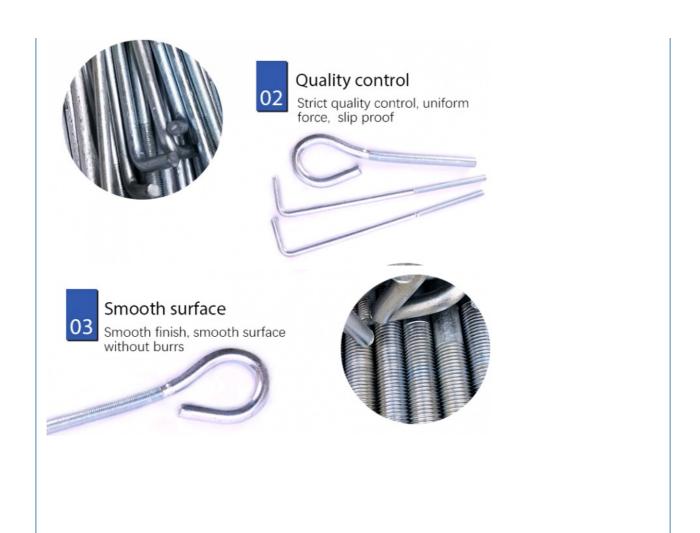

#### **Product Details**

| Standard:         | GB, ANSI, BS, DIN6923, JISB1190M, IFI145, etc.                   |
|-------------------|------------------------------------------------------------------|
| Size              | M16-M120                                                         |
| Length            | 200-6000mm                                                       |
| Grade             | 4.8 ,5.6,8.8,10.9, 12.9                                          |
| Material          | Q235/Q345B(16Mn)/45#40Cr                                         |
| Surface Treatment | Blackening/hot galvanizing                                       |
| Package           | Cartons & bags on pallets                                        |
| MOQ               | Negotiable                                                       |
| Quality Control   | Full inspection for all dimensions, inspection report available. |