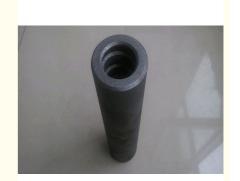

# **Product Specification**

• Item Name: Steel Bar Coupler

Material: Steel 45#, 40Cr, 35CrMo, 42CrMo
 Application: For Connecting Two Steel Bars
 Size: Non-standard:custom-made

Surface Treatment: Black, Zinc PlatedCertificate: ISO 9001:2008

### Threaded Rod Couplers Steel Bar Coupler Bar Stool Accessories

### **Product Details**

| Material:        | 40cr,45#                                                  |  |  |
|------------------|-----------------------------------------------------------|--|--|
| Surface Finish:  | Black, Zinc plated, HDG, Daromet etc                      |  |  |
| Size:            | M20-M50                                                   |  |  |
| Supply Ability:  | 500T/month                                                |  |  |
| Certificate:     | ISO9001:2008;                                             |  |  |
| Packing:         | By carton and pallet or according to client's requirement |  |  |
| Place of Origin: | Mainland China                                            |  |  |