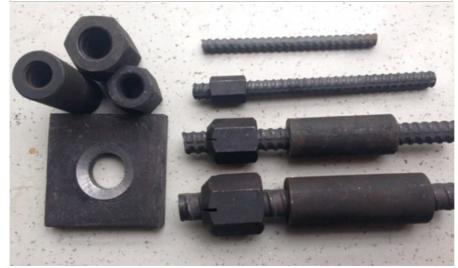

# **Product Specification**

• Item Name: Steel Bar Coupler

Material: Steel 45#, 40Cr, 35CrMo, 42CrMo
 Application: For Connecting Two Steel Bars
 Size: Non-standard:custom-made

Surface Treatment: Black, Zinc PlatedCertificate: ISO 9001:2008

### Threaded Rod Couplers Steel Bar Coupler Bar Stool Accessories

### **Product Details**

| Material:        | 40cr,45#                                                  |  |  |
|------------------|-----------------------------------------------------------|--|--|
| Surface Finish:  | Black, Zinc plated, HDG, Daromet etc                      |  |  |
| Size:            | M20-M50                                                   |  |  |
| Supply Ability:  | 500T/month                                                |  |  |
| Certificate:     | ISO9001:2008;                                             |  |  |
| Packing:         | By carton and pallet or according to client's requirement |  |  |
| Place of Origin: | Mainland China                                            |  |  |