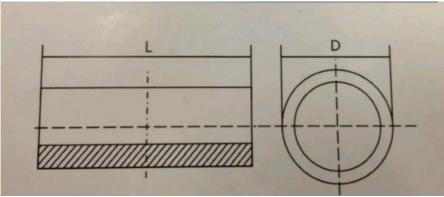

| 公称直径<br>d mm | 外径<br>D mm | 长度<br>L mm | 重量<br>KG |
|--------------|------------|------------|----------|
| 15           | 38         | 110        | 0.8      |
| 20           | 38         | 110        | 0.7      |
| 25           | 50         | 132        | 1.35     |
| 32           | 60         | 168        | 2.4      |
| 36           | 70         | 200        | 3.6      |
| 40           | 75         | 220        | 5.2      |