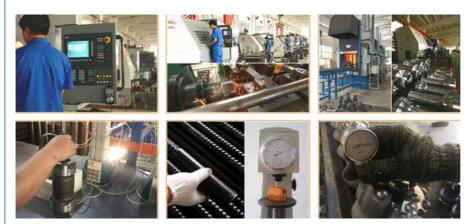

t R32 Hexagonal Nut for Self Drilling Anchor Drilling System

#### **Product Details**

| Steel grade      | Carbon Steel                                                                               |
|------------------|--------------------------------------------------------------------------------------------|
| Thread direction | Left hand / Right hand                                                                     |
| Thread standard  | ISO 10208 / ISO 1720/ Other international standards                                        |
| Hardness (HRC)   | HRC25~HRC30                                                                                |
| Features         | All nuts are machined and with chamfered edges to suit both domed plates and solid plates. |



#### Production Process



#### **Main Products**

Our main products are building accessories(scaffolding accessories, building formwork accessories, concrete Insert parts, etc.), Tunnel accessories (expansion anchor, anchor bolt, etc.), Bridge accessories (concrete Insert parts, prop parts, etc.), Safety protective equipment, Auto accessories, Electrical accessories (metal parts, etc.), Equipment accessories (boiler accessories, sliders, etc.), Playground (slide, swing, etc.), Daily necessities etc.

#### **Our Service**

- 1. Product design and recommendations for pre-sales.
- 2.Strict quality control, short delivery time, good package on -purchase service.

3. Professional and timely after-sales service.

# Sunrise Foundry CO.,LTD

+86-15067447509

sales@greycastironcasting.com



greycastironcasting.com