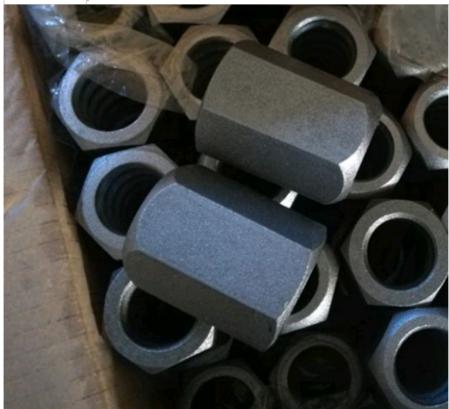

200,000 pcs monthly . Supply Ability:

T/T, L/C

## **Product Specification**

Payment Terms:

• Item Name: R32 Hexagonal Nut Material: Carbon Steel . Processing: Forging · Application: Ore Mining Thread Direction:

HRC25~HRC30

#### **Product Details**

| Steel grade      | Carbon Steel                                                                               |
|------------------|--------------------------------------------------------------------------------------------|
| Thread direction | Left hand / Right hand                                                                     |
| Thread standard  | ISO 10208 / ISO 1720/ Other international standards                                        |
| Hardness (HRC)   | HRC25~HRC30                                                                                |
| Features         | All nuts are machined and with chamfered edges to suit both domed plates and solid plates. |