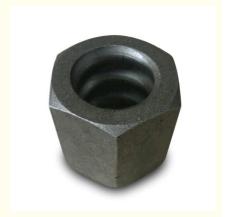

## R32 Hex Nut R32 Hexagonal Nut for Self Drilling Anchor Drilling **System**

#### R32 Hex Nut R32 Hexagonal Nut for Self Drilling Anchor Drilling System

#### **Product Details**

| Steel grade      | Carbon Steel                                                                               |
|------------------|--------------------------------------------------------------------------------------------|
| Thread direction | Left hand / Right hand                                                                     |
| Thread standard  | ISO 10208 / ISO 1720/ Other international standards                                        |
| Hardness (HRC)   | HRC25~HRC30                                                                                |
| Features         | All nuts are machined and with chamfered edges to suit both domed plates and solid plates. |