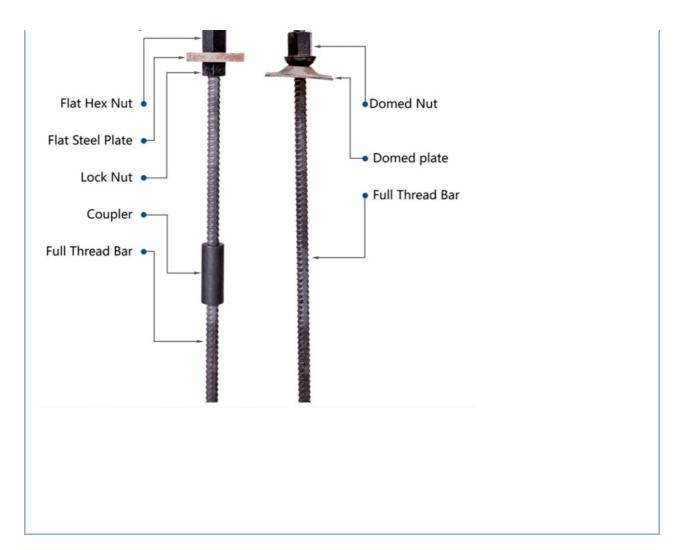

#### **Product Details**

| Material  | carbon steel 45#,40cr                                                                                                               |  |
|-----------|-------------------------------------------------------------------------------------------------------------------------------------|--|
| Color     | self color, black, zinc plate                                                                                                       |  |
| size      | Ф15 Ф20 Ф25Ф28 Ф32 Ф36 Ф40 Ф50 Ф63.5<br>as clients' drawing                                                                         |  |
| Grade     | 8.8 grade, 10.9grade for PSB500/830/930/1080 threadbar                                                                              |  |
| Accessory | flat hex nut, spherical hex nut, lock nut, domed nut; anchor plate, bearing plate, flat plate, dome plate; Couplers and connectors; |  |
| Market    | South&north Amrica/Europe/East&South east Asia/ Australia and ect.                                                                  |  |

Dome nut factory

Application: rock bolt, soil nails
mining& tunneling,post tension

Sunrise Foundry CO.,LTD

+86-15067447509

sales@greycastironcasting.com

@ greycastironcasting.com