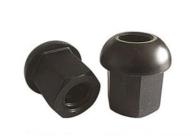

# D25mm Dome Nut Spherical Hex Nut for Mining and Tunneling **System**

### **Product Specification**

. Item Name: Dome Nut Spherical Hex Nut

• Material: 45# Or 40CR 8.8,10.9 · Grade: Black Or HDG · Color:

Φ15 Φ20 Φ25Φ28 Φ32 Φ36 Φ40 Φ50 Φ63.5 Size:

As Clients' Drawing

• OEM: Available

### **Product Description**

D25mm Dome Nut Spherical Hex Nut for Mining and Tunneling System

## 蘑菇头螺母