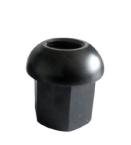

# D25mm Dome Nut Spherical Hex Nut for Mining and Tunneling **System**

### **Product Specification**

. Item Name: Dome Nut Spherical Hex Nut

• Material: 45# Or 40CR 8.8,10.9 · Grade: Black Or HDG · Color:

Φ15 Φ20 Φ25Φ28 Φ32 Φ36 Φ40 Φ50 Φ63.5 Size:

As Clients' Drawing

• OEM: Available

### **Product Description**

D25mm Dome Nut Spherical Hex Nut for Mining and Tunneling System

## 蘑菇头螺母