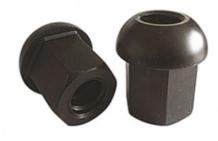

# D25mm Dome Nut Spherical Hex Nut for Mining and Tunneling **System**

### **Product Specification**

. Item Name: Dome Nut Spherical Hex Nut

• Material: 45# Or 40CR 8.8,10.9 · Grade: Black Or HDG · Color:

Φ15 Φ20 Φ25Φ28 Φ32 Φ36 Φ40 Φ50 Φ63.5 Size:

As Clients' Drawing

• OEM: Available

### **Product Description**

D25mm Dome Nut Spherical Hex Nut for Mining and Tunneling System

#### **Domed Nut**

Sizes can be as customer's drawing.

| Dia. | 尺寸dimension |    |     |    |     |    |
|------|-------------|----|-----|----|-----|----|
|      | SW          | SL | D1  | D2 | L1  | L2 |
| 18mm | 36          | 42 | 50  | 30 | 55  | 15 |
| 25mm | 50          | 58 | 72  | 38 | 75  | 22 |
| 32mm | 60          | 69 | 80  | 45 | 90  | 28 |
| 36mm | 65          | 75 | 90  | 50 | 100 | 30 |
| 40mm | 70          | 81 | 100 | 55 | 115 | 32 |
| 50mm | 85          | 98 | 120 | 64 | 145 | 36 |