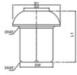

#### **Domed Nut**

Sizes can be as customer's drawing.

| Dia. | 尺寸dimension |    |     |    |     |    |
|------|-------------|----|-----|----|-----|----|
|      | SW          | SL | D1  | D2 | L1  | L2 |
| 18mm | 36          | 42 | 50  | 30 | 55  | 15 |
| 25mm | 50          | 58 | 72  | 38 | 75  | 22 |
| 32mm | 60          | 69 | 80  | 45 | 90  | 28 |
| 36mm | 65          | 75 | 90  | 50 | 100 | 30 |
| 40mm | 70          | 81 | 100 | 55 | 115 | 32 |
| 50mm | 85          | 98 | 120 | 64 | 145 | 36 |