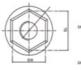

#### **Domed Nut**

Sizes can be as customer's drawing.

| Dia. | 尺寸dimension |    |     |    |     |    |
|------|-------------|----|-----|----|-----|----|
|      | SW          | SL | D1  | D2 | L1  | L2 |
| 18mm | 36          | 42 | 50  | 30 | 55  | 15 |
| 25mm | 50          | 58 | 72  | 38 | 75  | 22 |
| 32mm | 60          | 69 | 80  | 45 | 90  | 28 |
| 36mm | 65          | 75 | 90  | 50 | 100 | 30 |
| 40mm | 70          | 81 | 100 | 55 | 115 | 32 |
| 50mm | 85          | 98 | 120 | 64 | 145 | 36 |