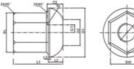

#### **Domed Nut**

Sizes can be as customer's drawing.

| Dia. | 尺寸dimension |    |     |    |     |    |
|------|-------------|----|-----|----|-----|----|
|      | SW          | SL | D1  | D2 | L1  | L2 |
| 18mm | 36          | 42 | 50  | 30 | 55  | 15 |
| 25mm | 50          | 58 | 72  | 38 | 75  | 22 |
| 32mm | 60          | 69 | 80  | 45 | 90  | 28 |
| 36mm | 65          | 75 | 90  | 50 | 100 | 30 |
| 40mm | 70          | 81 | 100 | 55 | 115 | 32 |
| 50mm | 85          | 98 | 120 | 64 | 145 | 36 |