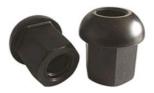

### **Product Description**

D25mm Dome Nut Spherical Hex Nut for Mining and Tunneling System

## 蘑菇头螺母