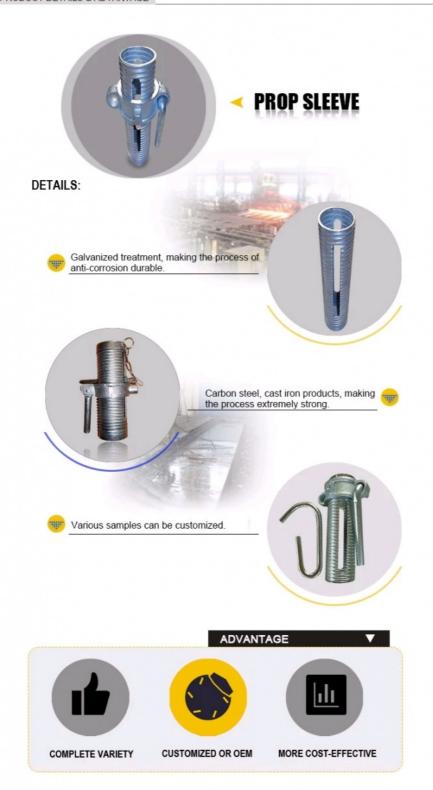

# Scaffolding Post Shoring Accessories / Adjustable Shore Prop Sleeve

## **Product Specification**

Item Name: Adjustable PropMaterial: Q235 Steel

Application: To Adjsut The Height Of The Shore Prop
 Surface Treatment: Natural ,painted, Electro Galvanized, HDG

Weight: 0.58-1.02kgOEM: Available

## **Product Description**

Scaffolding Post Shoring Accessories / Adjustable Shore Prop Sleeve

**Product Show** 

**Production Process** 

#### **SHORE PROP ACCESSORIES**