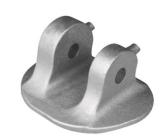

### **Basic Information**

. Place of Origin: Mainland China

NC468 . Brand Name:

ISO9001,CE,SGS · Certification:

668 Model Number: • Minimum Order Quantity: 100 pcs • Price: Can talk · Packaging Details: Wooden Case • Delivery Time: 30 days Payment Terms: T/T, L/C

80,000 pcs monthly . Supply Ability:



# **Product Specification**

• Material: Cast Steel

· Application: Construction Machinery · Process: Lost Wax Casting

Surface Treatment: Sand Blasting&Paint

5KG-180KG · Weight:

Standard: JIS

Service: OEM ODM

. Highlight: steel investment casting,

investment and precision casting,

lost wax casting



## More Images



# **Product Description**

### **Durable Construction Excavating Machinery Track Parts Casting**

### **Product Details**

| Material                    | Carbon steel, alloy steel, stainless steel                                                                                                           |
|-----------------------------|------------------------------------------------------------------------------------------------------------------------------------------------------|
| Process                     | Lost wax casting + cnc machining                                                                                                                     |
| Casting dimension tolerance | CT7