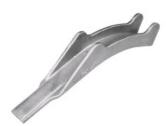

### **Durable Construction Excavating Machinery Track Parts Casting**

# **Product Specification**

• Material: Cast Steel

· Application: Construction Machinery · Process: Lost Wax Casting

Surface Treatment: Sand Blasting&Paint

5KG-180KG · Weight:

Standard: JIS

Service: OEM ODM