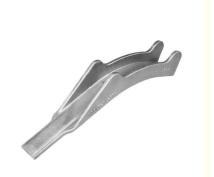

### **Durable Construction Excavating Machinery Track Parts Casting**

# **Product Specification**

• Material: Cast Steel

· Application: Construction Machinery · Process: Lost Wax Casting

Surface Treatment: Sand Blasting&Paint

5KG-180KG · Weight:

Standard: JIS

Service: OEM ODM