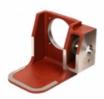

### **Durable Construction Excavating Machinery Track Parts Casting**

# **Product Specification**

• Material: Cast Steel

· Application: Construction Machinery · Process: Lost Wax Casting

Surface Treatment: Sand Blasting&Paint

5KG-180KG · Weight:

Standard: JIS

Service: OEM ODM