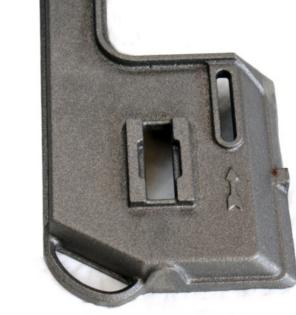

# Customized Dimension Grey Cast Iron Casting Industrial Band Bow Saw Parts

#### China Metal Foundry Cast Grey Iron Industrial Band Bow Saw Parts Casting

### **Product Details**

| Process             | Sand casting(Resin sand)                                                                                                                                                                                    |
|---------------------|-------------------------------------------------------------------------------------------------------------------------------------------------------------------------------------------------------------|
| Specification       | <ol> <li>Material: grey iron, ductile iron.</li> <li>Standard: ASTM DIN BS JIS GB.</li> <li>Surface finish: shot blasting,sand blasting,painting, etc.</li> <li>Weight: about 1-50kg.</li> </ol>            |
| Production facility | <ol> <li>Casting facility: Electric furnace, heat treatment furnace,sand mixer,<br/>moulding machine, shot-blasting machine.</li> <li>Machining facility: CNC, NC lathe, ordinary machine tools.</li> </ol> |
| Heat<br>treatment   | Annealing / Normalizing / Quenching / Tempering.                                                                                                                                                            |
| Test facility       | spectrometer, tensile test machine, hardness test machine, metallographic                                                                                                                                   |