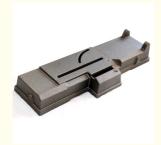

# High Precision Grey Cast Iron Casting Mobile Band Saw Base Customized **Size**

# **Product Specification**

Part Name: Band Saw Base • Material: Grey Iron · Process: Iron Casting · Finish: Sandblasting

· Color: Gray

Size: Customized • OEM: Available

. Highlight: gray iron casting process, green sand casting,

### High Quality Precious Grey Iron Casting Band Saw Base Table Saw Mobile Base