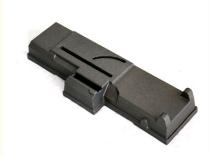

# High Precision Grey Cast Iron Casting Mobile Band Saw Base Customized **Size**

# **Product Specification**

Part Name: Band Saw Base • Material: Grey Iron · Process: Iron Casting · Finish: Sandblasting

· Color: Gray

Size: Customized • OEM: Available

. Highlight: gray iron casting process, green sand casting,

### High Quality Precious Grey Iron Casting Band Saw Base Table Saw Mobile Base