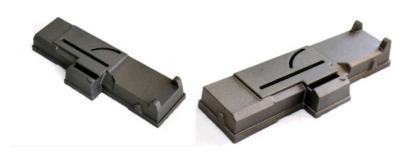

# High Precision Grey Cast Iron Casting Mobile Band Saw Base Customized **Size**

# **Product Specification**

Part Name: Band Saw Base • Material: Grey Iron · Process: Iron Casting · Finish: Sandblasting

· Color: Gray

Size: Customized • OEM: Available

. Highlight: gray iron casting process, green sand casting,

### High Quality Precious Grey Iron Casting Band Saw Base Table Saw Mobile Base