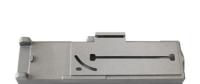

# High Precision Grey Cast Iron Casting Mobile Band Saw Base Customized **Size**

# **Product Specification**

Part Name: Band Saw Base • Material: Grey Iron · Process: Iron Casting · Finish: Sandblasting

· Color: Gray

Size: Customized • OEM: Available

. Highlight: gray iron casting process, green sand casting,

### High Quality Precious Grey Iron Casting Band Saw Base Table Saw Mobile Base