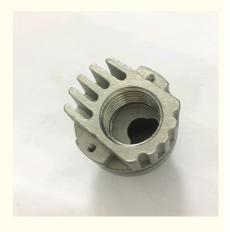

## **Basic Information**

Place of Origin: Mainland China

• Brand Name: NC843

Certification: ISO9001,CE,SGS

Model Number: 843
Minimum Order Quantity: 100 PCS
Price: Can talk
Packaging Details: Wooden Case
Delivery Time: 30 days
Payment Terms: T/T, L/C



# **Product Specification**

. Supply Ability:

Part Name: Medical Machinery PartsMaterial: 316 Stainless Steel

Process: Precision Investment Casting

80000 pcs

Finish: SandblastingDismension: CustomizedOEM: Available

• Highlight: stainless steel investment casting,

stainless steel precision casting, lost wax casting stainless steel



## More Images



# **Product Description**

## Precision Investment Casting 316 Stainless Steel Medical Machinery Parts

#### **Product Details**

| materials  Standard DIN, ASTM, BS, JIS etc.  Process Sand casting, resin bonded casting, investment casting(lost wax casting), die casting, pressing & forging.  Surface treatment Polishing, sand blast or according to customer's requirements  Machining Complete machining such as Machining center, CNC, Lathe, Milling machine, drilling etc.  Size and design As per the customer's drawings and requirements  As per the customer's samples  Seger normal export packaging  As per customers' requirements  Foundry in-house |                   |                                                               |
|--------------------------------------------