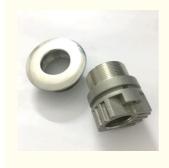

## **Basic Information**

Place of Origin: Mainland China

• Brand Name: NC843

Certification: ISO9001,CE,SGS

Model Number: 843
Minimum Order Quantity: 100 PCS
Price: Can talk
Packaging Details: Wooden Case
Delivery Time: 30 days
Payment Terms: T/T, L/C



# **Product Specification**

. Supply Ability:

Part Name: Medical Machinery PartsMaterial: 316 Stainless Steel

Process: Precision Investment Casting

80000 pcs

Finish: SandblastingDismension: CustomizedOEM: Available

• Highlight: stainless steel investment casting,

stainless steel precision casting, lost wax casting stainless steel



## More Images



# **Product Description**

## Precision Investment Casting 316 Stainless Steel Medical Machinery Parts

#### **Product Details**

| materials  Standard DIN, ASTM, BS, JIS etc.  Process Sand casting, resin bonded casting, investment casting(lost wax casting), die casting, pressing & forging.  Surface treatment Polishing, sand blast or according to customer's requirements  Machining Complete machining such as Machining center, CNC, Lathe, Milling machine, drilling etc.  Size and design As per the customer's drawings and requirements  As per the customer's samples  Seger normal export packaging  As per customers' requirements  Foundry in-house |                   |                                                               |
|--------------------------------------------------------------