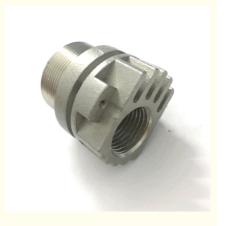

## **Basic Information**

Place of Origin: Mainland China

• Brand Name: NC843

Certification: ISO9001,CE,SGS

Model Number: 843
Minimum Order Quantity: 100 PCS
Price: Can talk
Packaging Details: Wooden Case
Delivery Time: 30 days
Payment Terms: T/T, L/C



# **Product Specification**

. Supply Ability:

Part Name: Medical Machinery PartsMaterial: 316 Stainless Steel

Process: Precision Investment Casting

80000 pcs

Finish: SandblastingDismension: CustomizedOEM: Available

• Highlight: stainless steel investment casting,

stainless steel precision casting, lost wax casting stainless steel



## More Images



# **Product Description**

## Precision Investment Casting 316 Stainless Steel Medical Machinery Parts

#### **Product Details**

| materials  Standard DIN, ASTM, BS, JIS etc.  Process Sand casting, resin bonded casting, investment casting(lost wax casting), die casting, pressing & forging.  Surface treatment Polishing, sand blast or according to customer's requirements  Machining Complete machining such as Machining center, CNC, Lath