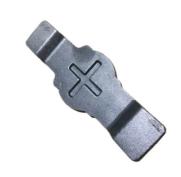

#### **Ductile Iron Film Coated Sand Casting Tractor Spare Parts Cover Plate**

# **Product Specification**

Item Name: Cover PlateMaterial: Ductile IronProcess: Sand Casting

Standard: DIN,ASTM,GOST,ISO,BS,NADCA

Size: CustomizedCasting Tolerance: CT5

• Highlight: cast iron sand casting, ductile iron sand casting