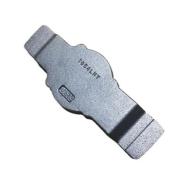

#### **Ductile Iron Film Coated Sand Casting Tractor Spare Parts Cover Plate**

# **Product Specification**

Item Name: Cover PlateMaterial: Ductile IronProcess: Sand Casting

Standard: DIN,ASTM,GOST,ISO,BS,NADCA

Size: CustomizedCasting Tolerance: CT5

• Highlight: cast iron sand casting, ductile iron sand casting