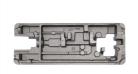

#### **Ductile Iron Film Coated Sand Casting Tractor Spare Parts Cover Plate**

# **Product Specification**

Item Name: Cover PlateMaterial: Ductile IronProcess: Sand Casting

Standard: DIN,ASTM,GOST,ISO,BS,NADCA

Size: CustomizedCasting Tolerance: CT5

• Highlight: cast iron sand casting, ductile iron sand casting