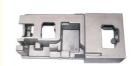

#### **Ductile Iron Film Coated Sand Casting Tractor Spare Parts Cover Plate**

# **Product Specification**

Item Name: Cover PlateMaterial: Ductile IronProcess: Sand Casting

Standard: DIN,ASTM,GOST,ISO,BS,NADCA

Size: CustomizedCasting Tolerance: CT5

• Highlight: cast iron sand casting, ductile iron sand casting