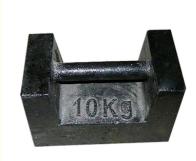

## Professional Foundry Ductile Iron Casting Elevator Spare Parts

## **Product Details**

| Product Name | Professional Foundry Ductile Iron Casting Elevator Spare Parts |
|--------------|----------------------------------------------------------------|
| Grade        | ductile iron(QT-400,QT-450,QT-500)                             |
| Standard     | DIN GB ISO JIS BA ANSI                                         |
| Process      | sand casting + machining                                       |
| Surface      | sand blasting                                                  |
| llood        | Eloyotar                                                       |