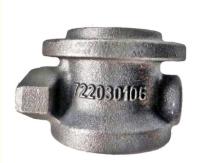

Mainland China

ISO9001,CE,SGS

NC572

572

Can talk

30 days

Wooden Case

90,000 pcs monthly

# Customized Size Grey Cast Iron Casting Auto Turbocharger Bearing Housing

### **Basic Information**

- Place of Origin:
- Brand Name:
- Certification:
- Model Number:
- Minimum Order Quantity: 100 pcs
- Price:
- Packaging Details:
- Delivery Time:
- Payment Terms: T/T, L/C
- Supply Ability:



### **Product Specification**

- Name:
- Material:
- Production Process:
- Application:
- Surface Finish:
- Size:
- Inspection:
- Highlight:

## Turbocharger Bearing Housing Cast Iron Sand Casting Auto Parts Sandblasting

- Customized
- 100%
- gray iron casting process, green sand casting, gray cast iron castings



### More Images





for more products please visit us on greycastironcasting.com

#### **Product Description**

#### Gray Iron Auto Turbo Parts Turbocharger Bearing Housing Casting

| Material         | GG15, GG25, GGG40, GGG45, GGG50 etc.                                                   |
|------------------|----------------------------------------------------------------------------------------|
| Process          | green sand casting, resin sand casting, shell sand casting etc.                        |
| Machine          | lathe, CNC, drilling machine, milling machine, planting machine, machining center etc. |
| Tolerance        | casting:0.5mm, machining:0.05mm, finish machining:0.005mm                              |
| Capacity         | max diameter:1M, max weight:200KG