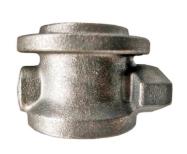

Mainland China

ISO9001,CE,SGS

NC572

572

Can talk

30 days

Wooden Case

90,000 pcs monthly

# Customized Size Grey Cast Iron Casting Auto Turbocharger Bearing Housing

### **Basic Information**

- Place of Origin:
- Brand Name:
- Certification:
- Model Number:
- Minimum Order Quantity: 100 pcs
- Price:
- Packaging Details:
- Delivery Time:
- Payment Terms: T/T, L/C
- Supply Ability:



### **Product Specification**

- Name:
- Material:
- Production Process:
- Application:
- Surface Finish:
- Size:
- Inspection:
- Highlight:

## Turbocharger Bearing Housing Cast Iron Sand Casting Auto Parts Sandblasting

- Customized
- 100%
- gray iron casting process, green sand casting, gray cast iron castings



### More Images





for more products please visit us on greycastironcasting.com

#### **Product Description**

#### Gray Iron Auto Turbo Parts Turbocharger Bearing Housing Casting

| Material         | GG15, GG25, GGG40, GGG45, GGG50 etc.                                                   |
|------------------|----------------------------------------------------------------------------------------|
| Process          | green sand casting, resin sand casting, shell sand casti