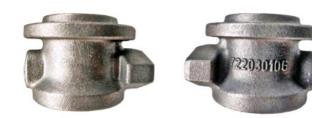

# Customized Size Grey Cast Iron Casting Auto Turbocharger Bearing Housing

## Turbocharger Bearing Housing Cast Iron Sand Casting Auto Parts Sandblasting

- Customized
- 100%
- gray iron casting process, green sand casting, gray cast iron castings

#### Gray Iron Auto Turbo Parts Turbocharger Bearing Housing Casting

| Material         | GG15, GG25, GGG40, GGG45, GGG50 etc.                                                   |
|------------------|----------------------------------------------------------------------------------------|
| Process          | green sand casting, resin sand casting, shell sand casting etc.                        |
| Machine          | lathe, CNC, drilling machine, milling machine, planting machine, machining center etc. |
| Tolerance        | casting:0.5mm, machining:0.05mm, finish machining:0.005mm                              |
| Capacity         | max diameter:1M, max weight:200KG                                                      |
| Surface treatmen | painting, spraying, galvanization etc.                                                 |
| Standard         | JIS, ANSI, DIN, BS, GB                                                                 |