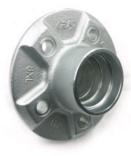

#### Automotive Spare Parts Cast Iron Wheel Hub Resin Sand Casting

## **Product Specification**

Name: Wheel HubMaterial: Gray Iron

Application: Automotive

• Process: Resin Sand Casting

• Surface: Painting, Powder Coating, Polishing,

Electroplating, Shoot Blasting, etc.

• Standard: DIN,ASTM,GOST,ISO,BS,NADCA