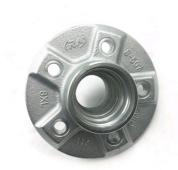

## **Product Specification**

Name: Wheel HubMaterial: Gray Iron

Application: Automotive

• Process: Resin Sand Casting

• Surface: Painting, Powder Coating, Polishing,

Electroplating, Shoot Blasting, etc.

• Standard: DIN,ASTM,GOST,ISO,BS,NADCA

#### Automotive Spare Parts Cast Iron Wheel Hub Resin Sand Casting