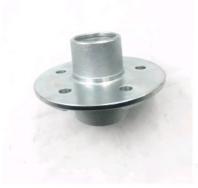

#### Automotive Spare Parts Cast Iron Wheel Hub Resin Sand Casting

## **Product Specification**

Name: Wheel HubMaterial: Gray Iron

Application: Automotive

• Process: Resin Sand Casting

• Surface: Painting, Powder Coating, Polishing,

Electroplating, Shoot Blasting, etc.

• Standard: DIN,ASTM,GOST,ISO,BS,NADCA