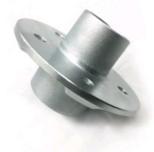

#### Automotive Spare Parts Cast Iron Wheel Hub Resin Sand Casting

## **Product Specification**

Name: Wheel HubMaterial: Gray Iron

Application: Automotive

• Process: Resin Sand Casting

• Surface: Painting, Powder Coating, Polishing,

Electroplating, Shoot Blasting, etc.

• Standard: DIN,ASTM,GOST,ISO,BS,NADCA