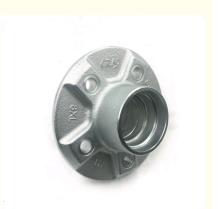

## **Product Specification**

Name: Wheel HubMaterial: Gray Iron

Application: Automotive

• Process: Resin Sand Casting

• Surface: Painting, Powder Coating, Polishing,

Electroplating, Shoot Blasting, etc.

• Standard: DIN,ASTM,GOST,ISO,BS,NADCA

#### Automotive Spare Parts Cast Iron Wheel Hub Resin Sand Casting