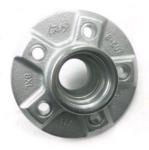

#### Automotive Spare Parts Cast Iron Wheel Hub Resin Sand Casting

## **Product Specification**

Name: Wheel HubMaterial: Gray Iron

Application: Automotive

• Process: Resin Sand Casting

• Surface: Painting, Powder Coating, Polishing,

Electroplating, Shoot Blasting, etc.

• Standard: DIN,ASTM,GOST,ISO,BS,NADCA