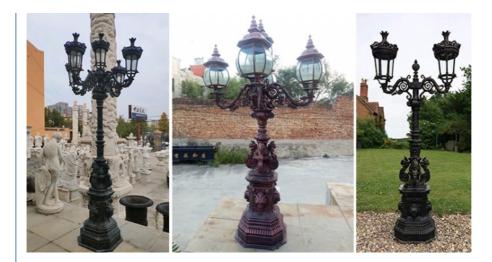

High Quality Classic Western Style Copper Color Lamp Holder Cast Iron Lamp Poles

#### Product Details

| Product name  | antique cast iron lamp           |
|---------------|----------------------------------|
| Material      | cast iron                        |
| Color         | old copper, black                |
| Size          | H450cm                           |
| weight        | depend on the height             |
| Usage         | for street or garden design      |
| Package       | strong wooden crate with plastic |
| Craft         | casting                          |
| Payment terms | T/T,L/C,Western Union,Escrow     |
| Price terms   | FOB,CIF,CFR,DDP.DDU              |
| Port          | Ningbo/Shnghai/Qingdao           |
| Delivery time | Within 25 days                   |







#### Our Service

1. Quality: design with quality same as picture, please rest assured of it.

2. Service attitude: high quality, good price. customers-based.

3. Delivery speed: it is faster than other factory, ensure finished according customers' demand

#### FAQ

1. Can I get OEM or ODM services? Of course, you can. You only need to provide you idea or design pictures.

2. What is the production time? Our regular production time is 25-35 days. It depend on your order's specification, quantity and time.

3. How to ensure sending my goods in time? Efficient production, Convenient transportation, Professional management.