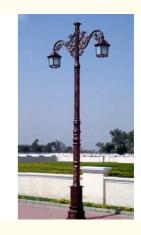

# Classic Western Style Cast Iron Light Pole Painting Surface Treatment For Garden

### **Product Description**

High Quality Classic Western Style Copper Color Lamp Holder Cast Iron Lamp Poles

#### Product Details

| Product name  | antique cast iron lamp           |
|---------------|----------------------------------|
| Material      | cast iron                        |
| Color         | old copper, black                |
| Size          | H450cm                           |
| weight        | depend on the height             |
| Usage         | for street or garden design      |
| Package       | strong wooden crate with plastic |
| Craft         | casting                          |
| Payment terms | T/T,L/C,Western Union,Escrow     |
| Price terms   | FOB,CIF,CFR,DDP.DDU              |
| Port          | Ningbo/Shnghai/Qingdao           |
| Delivery time | Within 25 days                   |