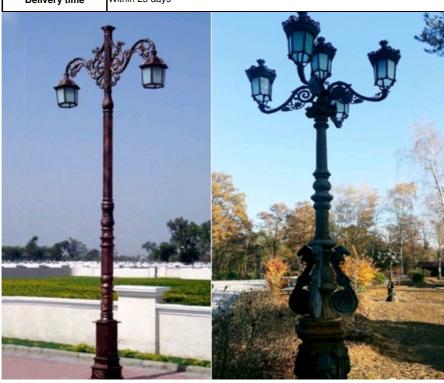

### **Product Description**

High Quality Classic Western Style Copper Color Lamp Holder Cast Iron Lamp Poles

#### Product Details

| Product name  | antique cast iron lamp           |
|---------------|----------------------------------|
| Material      | cast iron                        |
| Color         | old copper, black                |
| Size          | H450cm                           |
| weight        | depend on the height             |
| Usage         | for street or garden design      |
| Package       | strong wooden crate with plastic |
| Craft         | casting                          |
| Payment terms | T/T,L/C,Western Union,Escrow     |
| Price terms   | FOB,CIF,CFR,DDP.DDU              |
| Port          | Ningbo/Shnghai/Qingdao           |
| Delivery time | Within 25 days                   |