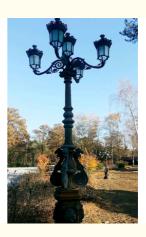

# Classic Western Style Cast Iron Light Pole Painting Surface Treatment For Garden

### **Product Description**

High Quality Classic Western Style Copper Color Lamp Holder Cast Iron Lamp Poles

#### Product Details

| Product name  | antique cast iron lamp           |
|---------------|----------------------------------|
| Material      | cast iron                        |
| Color         | old copper, black                |
| Size          | H450cm                           |
| weight        | depend on the height             |
| Usage         | for street or garden design      |
| Package       | strong wooden crate with plastic |
| Craft         | casting                          |
| Payment terms | T/T,L/C,Western Union,Escrow     |
| Price terms   | FOB,CIF,CFR,DDP.DDU              |
| Port          | Ningbo/Shnghai/Qingdao           |
| Delivery time | Within 25 days                   |