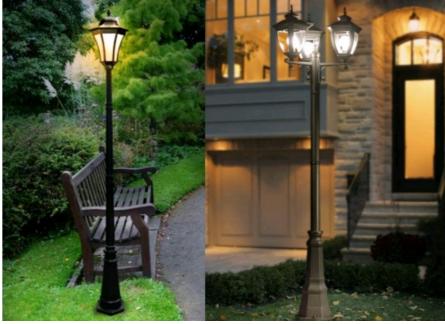

### **Product Description**

High Quality Classic Western Style Copper Color Lamp Holder Cast Iron Lamp Poles

#### Product Details

| Product name  | antique cast iron lamp           |
|---------------|----------------------------------|
| Material      | cast iron                        |
| Color         | old copper, black                |
| Size          | H450cm                           |
| weight        | depend on the height             |
| Usage         | for street or garden design      |
| Package       | strong wooden crate with plastic |
| Craft         | casting                          |
| Payment terms | T/T,L/C,Western Union,Escrow     |
| Price terms   | FOB,CIF,CFR,DDP.DDU              |
| Port          | Ningbo/Shnghai/Qingdao           |
| Delivery time | Within 25 days                   |