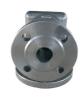

## **Excellent Elongation Ductile Iron Sand Casting Valve Body Parts**

## **Product Description**

Ductile iron valve fittings have the characteristics of high compressive strength and excellent elongation. Without reducing compressive strength, they can reduce the weight of the valve and reduce the purchase cost. Our company can undertake nodular iron and gray iron valve body castings.

## **Part Details**

| Casting + Machining ( if you need ) + Surface treatment              |
|----------------------------------------------------------------------|
| ISO9001 : 2008                                                       |
| Shot blasting                                                        |
| ASTM , AISI , BS , DIN , JIS , NF                                    |
| Min + / - 0 . 02                                                     |
| 0 . 002 - 80KG                                                       |
| 100% inspection on critical dimensions or follow your special requst |
| OEM ODM                                                              |
| investment casting                                                   |
| 45 - 60 days                                                         |
| valve body casting                                                   |
|                                                                      |