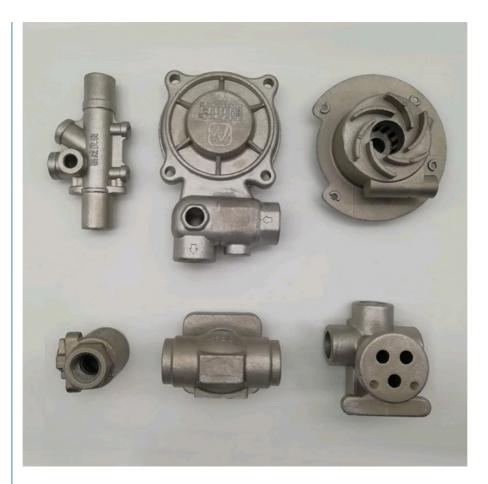

## **Excellent Elongation Ductile Iron Sand Casting Valve Body Parts**

## **Product Description**

Ductile iron valve fittings have the characteristics of high compressive strength and excellent elongation. Without reducing compressive strength, they can reduce the weight of the valve and reduce the purchase cost. Our company can undertake nodular iron and gray iron valve body castings.

# **Product Specification**

QT400-18 Material: • Process: Iron Casting Shot Blasting Surface Treatment:

· Color: Natural

· Size: As Per Drawing Inspection: 100%

Highlight: valve parts casting, sand casting process