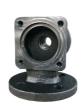

## **Excellent Elongation Ductile Iron Sand Casting Valve Body Parts**

## **Product Description**

Ductile iron valve fittings have the characteristics of high compressive strength and excellent elongation. Without reducing compressive strength, they can reduce the weight of the valve and reduce the purchase cost. Our company can undertake nodular iron and gray iron valve body castings.

## **Part Details**

| Casting + Machining ( if you need ) + Surface treatment              |
|----------------------------------------------------------------------|
| ISO9001 : 2008                                                       |
| Shot blasting                                                        |
| ASTM , AISI , BS , DIN , JIS , NF                                    |
| Min + / - 0 . 02                                                     |
| 0 . 002 - 80KG                                                       |
| 100% inspection on critical dimensions or follow your special requst |
| OEM ODM                                                              |
| investment casting                                                   |
| 45 - 60 days                                                         |
| valve body casting                                                   |
|                                                                      |