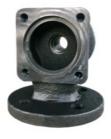

## **Excellent Elongation Ductile Iron Sand Casting Valve Body Parts**

## **Product Description**

Ductile iron valve fittings have the characteristics of high compressive strength and excellent elongation. Without reducing compressive strength, they can reduce the weight of the valve and reduce the purchase cost. Our company can undertake nodular iron and gray iron valve body castings.

# **Product Specification**

QT400-18 Material: • Process: Iron Casting Shot Blasting Surface Treatment:

· Color: Natural

· Size: As Per Drawing Inspection: 100%

Highlight: valve parts casting, sand casting process