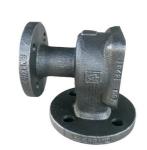

## **Excellent Elongation Ductile Iron Sand Casting Valve Body Parts**

## **Product Description**

Ductile iron valve fittings have the characteristics of high compressive strength and excellent elongation. Without reducing compressive strength, they can reduce the weight of the valve and reduce the purchase cost. Our company can undertake nodular iron and gray iron valve body castings.

## **Part Details**

| Casting + Machining ( if you need ) + Surface treatment              |
|----------------------------------------------------------------------|
| ISO9001 : 2008                                                       |
| Shot blasting                                                        |
| ASTM , AISI , BS , DIN , JIS , NF                                    |
| Min + / - 0 . 02                                                     |
| 0 . 002 - 80KG                                                       |
| 100% inspection on critical dimensions or follow your special requst |
| OEM ODM                                                              |
| investment casting                                                   |
| 45 - 60 days                                                         |
| valve body casting                                                   |
|                                                                      |