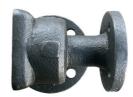

## **Excellent Elongation Ductile Iron Sand Casting Valve Body Parts**

## **Product Description**

Ductile iron valve fittings have the characteristics of high compressive strength and excellent elongation. Without reducing compressive strength, they can reduce the weight of the valve and reduce the purchase cost. Our company can undertake nodular iron and gray iron valve body castings.

## **Part Details**

| Casting + Machining ( if you need ) + Surface treatment              |
|----------------------------------------------------------------------|
| ISO9001 : 2008                                                       |
| Shot blasting                                                        |
| ASTM , AISI , BS , DIN , JIS , NF                                    |
| Min + / - 0 . 02                                                     |
| 0 . 002 - 80KG                                                       |
| 100% inspection on critical dimensions or follow your special requst |
| OEM ODM                                                              |
| investment casting                                                   |
| 45 - 60 days                                                         |
| valve body casting                                                   |
|                                                                      |