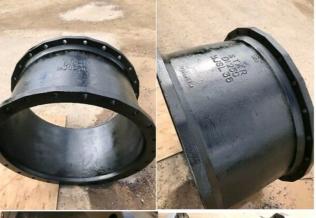

### 36" MJ Long Pattern Solid Sleeve Mechanical Joint Fitting Ductile Iron DI 250

#### **Product Details**

Material: ductile iron ASTM A536

Size range: DN 80-2600mm

Working pressure: 350 psi for 100mm~600mm; 250psi for

750mm~2600mm

Manufacture standard: ANSI/AWWA C153

Casting method: lost foam technique