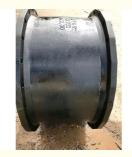

### 36" MJ Long Pattern Solid Sleeve Mechanical Joint Fitting Ductile Iron DI 250

#### **Product Details**

Material: ductile iron ASTM A536

Size range: DN 80-2600mm

Working pressure: 350 psi for 100mm~600mm; 250psi for

750mm~2600mm

Manufacture standard: ANSI/AWWA C153

Casting method: lost foam technique