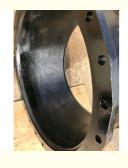

### 36" MJ Long Pattern Solid Sleeve Mechanical Joint Fitting Ductile Iron DI 250

#### **Product Details**

Material: ductile iron ASTM A536

Size range: DN 80-2600mm

Working pressure: 350 psi for 100mm~600mm; 250psi for

750mm~2600mm

Manufacture standard: ANSI/AWWA C153

Casting method: lost foam technique