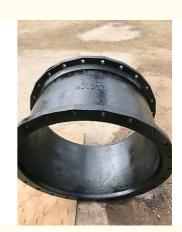

### 36" MJ Long Pattern Solid Sleeve Mechanical Joint Fitting Ductile Iron DI 250

#### **Product Details**

Material: ductile iron ASTM A536

Size range: DN 80-2600mm

Working pressure: 350 psi for 100mm~600mm; 250psi for

750mm~2600mm

Manufacture standard: ANSI/AWWA C153

Casting method: lost foam technique