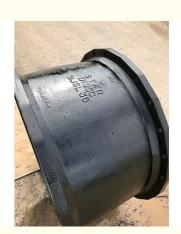

### 36" MJ Long Pattern Solid Sleeve Mechanical Joint Fitting Ductile Iron DI 250

#### **Product Details**

Material: ductile iron ASTM A536

Size range: DN 80-2600mm

Working pressure: 350 psi for 100mm~600mm; 250psi for

750mm~2600mm

Manufacture standard: ANSI/AWWA C153

Casting method: lost foam technique