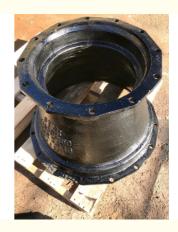

#### Mechanical Joint Fittngs DI 350 C153 24" X 16" MJ X MJ Reducer

## **Product Details**

Material: ductile iron ASTM A536

Size range: DN 80-2600mm

Working pressure: 350 psi for 100mm~600mm; 250psi for 750mm~2600mm

Manufacture standard: ANSI/AWWA C153

Casting method: lost foam technique