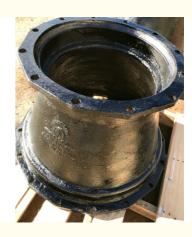

#### Mechanical Joint Fittngs DI 350 C153 24" X 16" MJ X MJ Reducer

## **Product Details**

Material: ductile iron ASTM A536

Size range: DN 80-2600mm

Working pressure: 350 psi for 100mm~600mm; 250psi for 750mm~2600mm

Manufacture standard: ANSI/AWWA C153

Casting method: lost foam technique