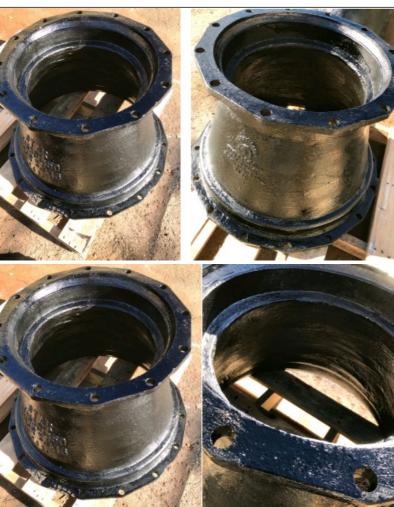

## More Images

for more products please visit us on greycastironcasting.com

#### Mechanical Joint Fittngs DI 350 C153 24" X 16" MJ X MJ Reducer