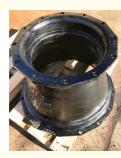

#### Mechanical Joint Fittngs DI 350 C153 24" X 16" MJ X MJ Reducer

## **Product Details**

Material: ductile iron ASTM A536

Size range: DN 80-2600mm

Working pressure: 350 psi for 100mm~600mm; 250psi for 750mm~2600mm

Manufacture standard: ANSI/AWWA C153

Casting method: lost foam technique