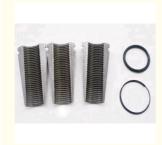

#### **Product Description**

Metal concrete anchor wedge is a part of prestressed construction which including 2 pieces and 3 pieces. Usually used with anchor head and PC strand. Our product with high quanlity and strong capacity, and you can chooose tool wedge or working wedge as your demand. We have many kinds of size for choosing, like 15.24 mm, 12.9 mm, 7mm. 5mm, etc.

## **Product Specification**

• Part Name: Wedge · Application: Bridge

20CrMnTi, 20CrMn5 • Material: Surface Treatment: Galvanized Or Black

100% • Inspection: • Sample: Free

• Highlight: post tension accessories,