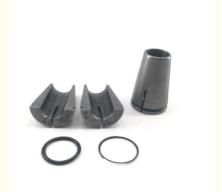

#### **Product Description**

Metal concrete anchor wedge is a part of prestressed construction which including 2 pieces and 3 pieces. Usually used with anchor head and PC strand. Our product with high quanlity and strong capacity, and you can chooose tool wedge or working wedge as your demand. We have many kinds of size for choosing, like 15.24 mm, 12.9 mm, 7mm. 5mm, etc.

## **Product Specification**

• Part Name: Wedge · Application: Bridge

20CrMnTi, 20CrMn5 • Material: Surface Treatment: Galvanized Or Black

100% • Inspection: • Sample: Free

• Highlight: post tension accessories,