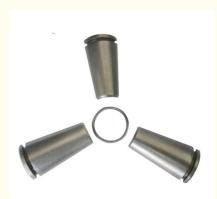

### Application

The3-Piece anchor wedges are useful in higher stress applications where the anchor is loaded and simply locked off, typical to temporary applications. They are Anchor Head Wdeges. Features:

All wedges are equipped with a ring to keep the wedge attached to the tendon during elongation and /or tensioning operations.