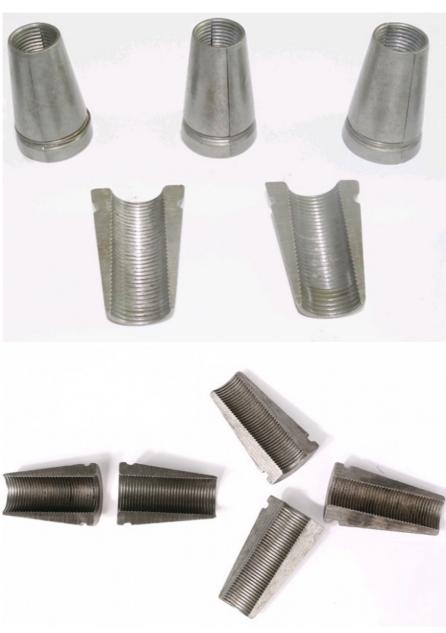

### Application

The3-Piece anchor wedges are useful in higher stress applications where the anchor is loaded and simply locked off, typical to temporary applications. They are Anchor Head Wdeges. Features:

#### **Product Details**

| Forging ,improve the metallographic structure |
|-----------------------------------------------|
| two or three parts                            |
| 20CrMnTi                                      |
| Flaw detection, Deoxidation                   |
| HRA79-84                                      |
|                                               |
|                                               |
|                                               |
| 0.35-0.6mm/0.6-0.8mm                          |
|                                               |
| Carbonitride, Tempered,Retained Austenite     |
|                                               |