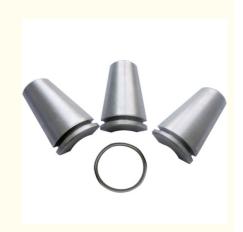

### Application

The3-Piece anchor wedges are useful in higher stress applications where the anchor is loaded and simply locked off, typical to temporary applications. They are Anchor Head Wdeges. Features:

All wedges are equipped with a ring to keep the wedge attached to the tendon during elongation and /or tensioning operations.