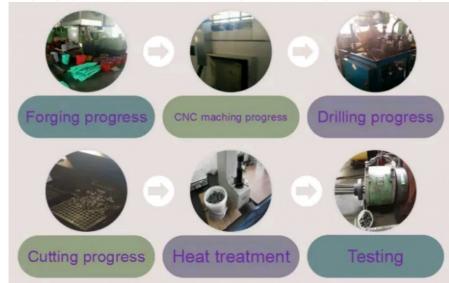

automated production plus stringent testing guarantee the highest quality.

2. The anchorage systems develop the required strength through the interplay between wedges and prestressing steel, and between the wedges and anchor plate. Characteristics that effect this interplay are wedge angle, wedge teeth amplitude and spacing, type of steel, type of heat treatment, and general strand configuration in the anchor plate.