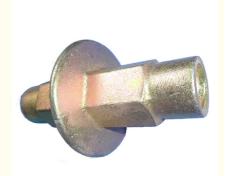

# Construction Concrete Formwork Parts Shuttering Materials Water Stopper Nut 15/17mm

## **Product Specification**

• Part Name: Water Stopper

Material: Ductile Casted Iron QT450-10

• Weight: 0.55kg

• Usage: Concorete Formwork

Size: 15/17mm
Color: Yellow/Silver
Surface Treatment: Black/galvanized

### Also named Water Barrier - Flanged

Used in water retaining structures. Cast into the concrete wall between two separate tie bars. After pouring, tie rods are removed, the water barrier remains in situ. Allow two reducers per water barrier.