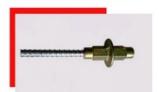

# Construction Concrete Formwork Parts Shuttering Materials Water Stopper Nut 15/17mm

## **Product Specification**

• Part Name: Water Stopper

Material: Ductile Casted Iron QT450-10

• Weight: 0.55kg

• Usage: Concorete Formwork

Size: 15/17mm
Color: Yellow/Silver
Surface Treatment: Black/galvanized

#### Construction Concrete Formwork Parts Shuttering Materials Water Stopper Nut 15/17mm

### Also named Water Barrier - Flanged

Used in water retaining structures. Cast into the concrete wall between two separate tie bars. After pouring, tie rods are removed, the water barrier remains in situ. Allow two reducers per water barrier.