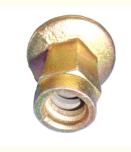

# Construction Concrete Formwork Parts Shuttering Materials Water Stopper Nut 15/17mm

## **Product Specification**

• Part Name: Water Stopper

Material: Ductile Casted Iron QT450-10

• Weight: 0.55kg

• Usage: Concorete Formwork

Size: 15/17mm
Color: Yellow/Silver
Surface Treatment: Black/galvanized

### Also named Water Barrier - Flanged

Used in water retaining structures. Cast into the concrete wall between two separate tie bars. After pouring, tie rods are removed, the water barrier remains in situ. Allow two reducers per water barrier.