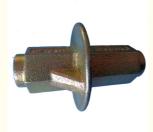

# Construction Concrete Formwork Parts Shuttering Materials Water Stopper Nut 15/17mm

## **Product Specification**

• Part Name: Water Stopper

Material: Ductile Casted Iron QT450-10

• Weight: 0.55kg

• Usage: Concorete Formwork

Size: 15/17mm
Color: Yellow/Silver
Surface Treatment: Black/galvanized

### Also named Water Barrier - Flanged

Used in water retaining structures. Cast into the concrete wall between two separate tie bars. After pouring, tie rods are removed, the water barrier remains in situ. Allow two reducers per water barrier.