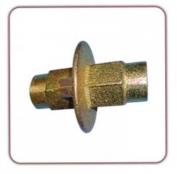

### Also named Water Barrier - Flanged

Used in water retaining structures. Cast into the concrete wall between two separate tie bars. After pouring, tie rods are removed, the water barrier remains in situ. Allow two reducers per water barrier.

| Code | Diameter | Size         | Weight |
|------|----------|--------------|--------|
| 001  | DW15     | L100MM*D65MM | 0.55KG |
| 002  | DW15     | L110MM*D65MM | 0.53KG |
| 003  | DW15     | L110MM*D60MM | 0.44KG |
| 004  | DW15     | L110MM*D65MM | 0.58KG |
| 005  | DW15     | L110MM*D65MM | 0.65KG |
| 006  | DW20     | L110MM*D70MM | 0.63KG |