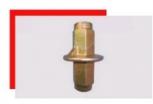

### Also named Water Barrier - Flanged

Used in water retaining structures. Cast into the concrete wall between two separate tie bars. After pouring, tie rods are removed, the water barrier remains in situ. Allow two reducers per water barrier.

| Code | Diameter | Size         | Weight |
|------|----------|--------------|--------|
| 001  | DW15     | L100MM*D65MM | 0.55KG |
| 002  | DW15     | L110MM*D65MM | 0.53KG |
| 003  | DW15     | L110MM*D60MM | 0.44KG |
| 004  | DW15     | L110MM*D65MM | 0.58KG |
| 005  | DW15     | L110MM*D65MM | 0.65KG |
| 006  | DW20     | L110MM*D70MM | 0.63KG |