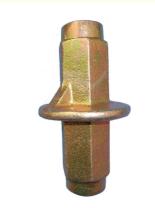

# Construction Concrete Formwork Parts Shuttering Materials Water Stopper Nut 15/17mm

## **Product Specification**

• Part Name: Water Stopper

Material: Ductile Casted Iron QT450-10

• Weight: 0.55kg

• Usage: Concorete Formwork

Size: 15/17mm
Color: Yellow/Silver
Surface Treatment: Black/galvanized

### Also named Water Barrier - Flanged

Used in water retaining structures. Cast into the concrete wall between two separate tie bars. After pouring, tie rods are removed, the water barrier remains in situ. Allow two reducers per water barrier.