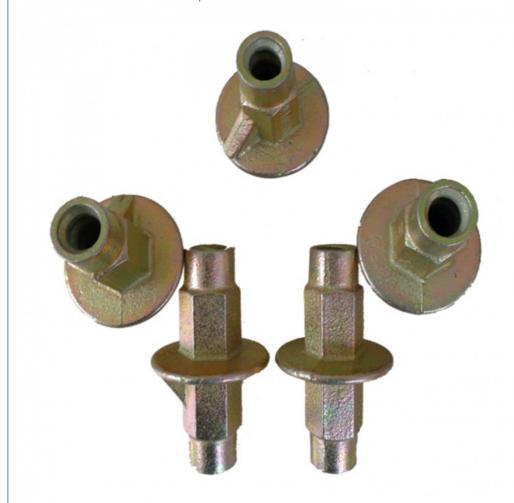

# Construction Concrete Formwork Parts Shuttering Materials Water Stopper Nut 15/17mm

## **Product Specification**

• Part Name: Water Stopper

Material: Ductile Casted Iron QT450-10

• Weight: 0.55kg

• Usage: Concorete Formwork

Size: 15/17mm
Color: Yellow/Silver
Surface Treatment: Black/galvanized

### Also named Water Barrier - Flanged

Used in water retaining structures. Cast into the concrete wall between two separate tie bars. After pouring, tie rods are removed, the water barrier remains in situ. Allow two reducers per water barrier.