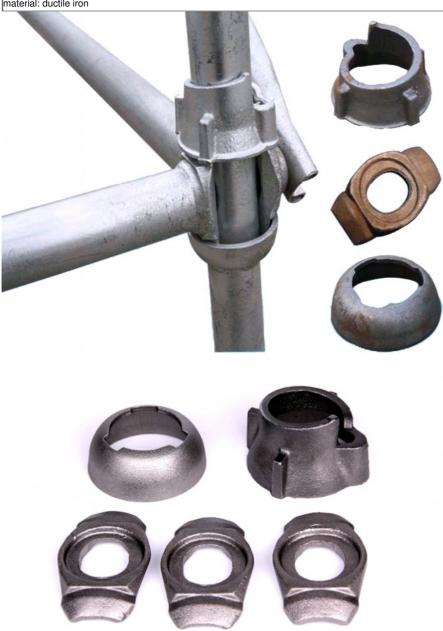

#### Description

People usually weld the bottom cup to the vertical support, one pc for every 600mm; the ledger head is also welded to the horizontal support and will be inserted into the bottom cup during installation. The top cup is removable and used to fixed the ledger head on top. These cuplock accessories are easy to use and save, one worker could assemble the cuplock scaffolding easily.

#### **Product Details**

Part Name: Cuplock Scaffolding Bottom Cup
Thickness: 4mm; 4.5mm; 5mm
material: ductile iron