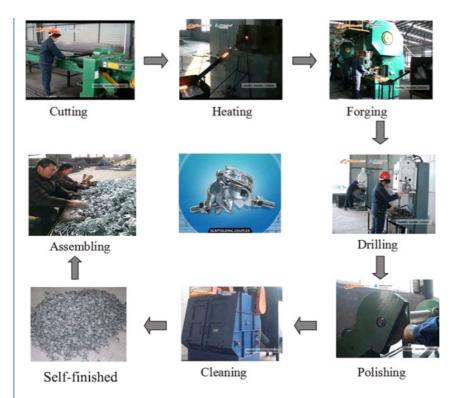

, Electro Galvanized, HDG

Thickness: 4mm; 4.5mm; 5mm

• OEM: Available

• Highlight: scaffolding parts, formwork accessories



# More Images



### **Product Description**

#### Scaffolding Accessories Parts Black Surface Cuplock System Bottom Cup

#### Description

People usually weld the bottom cup to the vertical support, one pc for every 600mm; the ledger head is also welded to the horizontal support and will be inserted into the bottom cup during installation. The top cup is removable and used to fixed the ledger head on top. These cuplock accessories are easy to use and save, one worker could assemble the cuplock scaffolding easily.

#### **Product Details**

Part Name: Cuplock Scaffolding Bottom Cup
Thickness: 4mm; 4.5mm; 5mm
material: ductile iron



#### **Production Process**



#### Our Service

- 1. OEM Manufacturing welcome: Product, Package...
- 2. Sample order
- 3. We will reply you for your inquiry in 24 hours.
- 4. after sending, we will track the products for you once every two days, until you get the products. When you got the goods, test them, and give me a feedback.If you have any questions about the problem, contact with us, we will offer

#### FAQ

- 1 Q: Can you provide sample for us?
- A: Yes.sample is available.we could discuss about the fee of the sample and freight.
- 2 Q: How about the package of goods?
- A: Generally we pack the goods by pallets, also package that as your requirements.
- 3 Q: How do you ensure quality control?
- A: We ensure the quality contorl by 2 steps:
- 1 after finish our workers will check it one by one.
- 2 our package