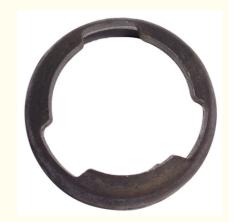

#### Scaffolding Accessories Parts Black Surface Cuplock System Bottom Cup

#### Description

People usually weld the bottom cup to the vertical support, one pc for every 600mm; the ledger head is also welded to the horizontal support and will be inserted into the bottom cup during installation. The top cup is removable and used to fixed the ledger head on top. These cuplock accessories are easy to use and save, one worker could assemble the cuplock scaffolding easily.

#### **Product Details**

Part Name: Cuplock Scaffolding Bottom Cup
Thickness: 4mm; 4.5mm; 5mm
material: ductile iron