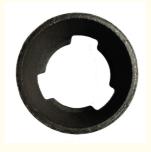

#### Scaffolding Accessories Parts Black Surface Cuplock System Bottom Cup

#### Description

People usually weld the bottom cup to the vertical support, one pc for every 600mm; the ledger head is also welded to the horizontal support and will be inserted into the bottom cup during installation. The top cup is removable and used to fixed the ledger head on top. These cuplock accessories are easy to use and save, one worker could assemble the cuplock scaffolding easily.

#### **Product Details**

Part Name: Cuplock Scaffolding Bottom Cup
Thickness: 4mm; 4.5mm; 5mm
material: ductile iron