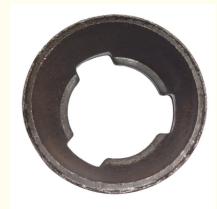

#### Scaffolding Accessories Parts Black Surface Cuplock System Bottom Cup

#### Description

People usually weld the bottom cup to the vertical support, one pc for every 600mm; the ledger head is also welded to the horizontal support and will be inserted into the bottom cup during installation. The top cup is removable and used to fixed the ledger head on top. These cuplock accessories are easy to use and save, one worker could assemble the cuplock scaffolding easily.

#### **Product Details**

Part Name: Cuplock Scaffolding Bottom Cup
Thickness: 4mm; 4.5mm; 5mm
material: ductile iron