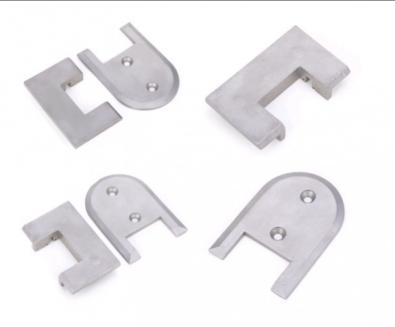

# **Precision Casting Stainless Steel Casting Glass Holder Glass Clamp** Clip

#### Precision Casting Foundry Stainless Steel Glass Holder Glass Clamp Clip

## **Product Specification**

Part Name: Glass Holder Glass Clamp Clip

• Material: Stainless Steel

**Customized Dimension** Surface Treatment: Dimensions: **Customized Dimension** Manufacture Process: Silica Sol Precision Casting • Highlight: stainless steel investment casting,