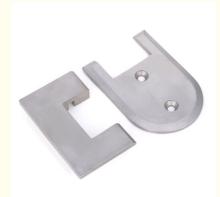

# **Precision Casting Stainless Steel Casting Glass Holder Glass Clamp** Clip

#### **Basic Information**

. Place of Origin: Mainland China

NC461 . Brand Name:

ISO9001,CE,SGS · Certification:

461 Model Number: • Minimum Order Quantity: 100 pcs • Price: Can talk · Packaging Details: Wooden Case • Delivery Time: 30 days Payment Terms: T/T, L/C

80,000 pcs monthly . Supply Ability:



## **Product Specification**

Part Name: Glass Holder Glass Clamp Clip

• Material: Stainless Steel

**Customized Dimension** Surface Treatment: Dimensions: **Customized Dimension** Manufacture Process: Silica Sol Precision Casting • Highlight: stainless steel investment casting,

stainless steel precision casting, lost wax casting stainless steel



## More Images





# **Product Description**

#### Precision Casting Foundry Stainless Steel Glass Holder Glass Clamp Clip

#### **Product Details**

| Material               | Stainless Steel 304, 304L, 316, 316L; Carbon Steel, Alloy Steel, etc                                                                                                                                                                                                        |
|------------------------|-----------------------------------------------------------------------------------------------------------------------------------------------------------------------------------------------------------------------------------------------------------------------------|
| Surface<br>Treatment   | Antirust oil, Plating, Pai