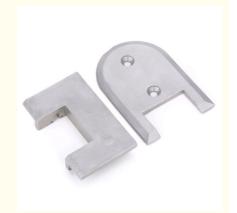

# **Precision Casting Stainless Steel Casting Glass Holder Glass Clamp** Clip

#### Precision Casting Foundry Stainless Steel Glass Holder Glass Clamp Clip

## **Product Specification**

Part Name: Glass Holder Glass Clamp Clip

• Material: Stainless Steel

**Customized Dimension** Surface Treatment: Dimensions: **Customized Dimension** Manufacture Process: Silica Sol Precision Casting • Highlight: stainless steel investment casting,