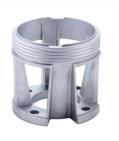

# Lightweight Stainless Steel Casting Fluid Treatment Parts For Metal Industry

## **Basic Information**

Place of Origin: Mainland China

• Brand Name: NC523

• Certification: ISO9001,CE,SGS

Model Number: 523
Minimum Order Quantity: 100 pcs
Price: Can talk
Packaging Details: Wooden Case
Delivery Time: 30 days

• Payment Terms: T/T, L/C

• Supply Ability: 90,000 pcs monthly



# **Product Specification**

• Material: Stainless Steel

Application: Fluid TreatmentProcess: Investment Casting,

Surface Treatment: Polishing, Coating,

Dimensions: Customized

• Inspection: 100% Before Shipment

• Highlight: stainless steel investment casting,

stainless steel precision casting, lost wax casting stainless steel



# More Images



# **Product Description**

### 304 316 Stainless Steel Precision Casting Fluid Treatment Parts

#### **Product Details**

| Processed By             | Lost Wax Casting / Investment Casting            |
|--------------------------|--------------------------------------------------|
| Process Selection        | Investment Casting                               |
|                          | Lost Wax Casting                                 |
|                          | CNC Machining                                    |
|                          | Sand Casting                                     |
|                          | Die Casting                                      |
|                          | Metal Injection Molding                          |
| Machining Selection      | CNC Mac