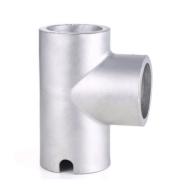

# Lightweight Stainless Steel Casting Fluid Treatment Parts For Metal Industry

## **Basic Information**

Place of Origin: Mainland China

• Brand Name: NC523

• Certification: ISO9001,CE,SGS

Model Number: 523
Minimum Order Quantity: 100 pcs
Price: Can talk
Packaging Details: Wooden Case
Delivery Time: 30 days

• Payment Terms: T/T, L/C

• Supply Ability: 90,000 pcs monthly



# **Product Specification**

• Material: Stainless Steel

Application: Fluid TreatmentProcess: Investment Casting,

Surface Treatment: Polishing, Coating,

Dimensions: Customized

• Inspection: 100% Before Shipment

• Highlight: stainless steel investment casting,

stainless steel precision casting, lost wax casting stainless steel



# More Images



# **Product Description**

### 304 316 Stainless Steel Precision Casting Fluid Treatment Parts

#### **Product Details**

| Processed By             | Lost Wax Casting / Investment Casting            |
|--------------------------|--------------------------------------------------|
| Process Selection        | Investment Casting                               |
|                          | Lost Wax Casting                                 |
|                          | CNC Machining                                    |
|                          | Sand Casting                                     |
|                          | Die Casting                                      |
|                          | Metal Injection Molding                          |
| Machining Selecti