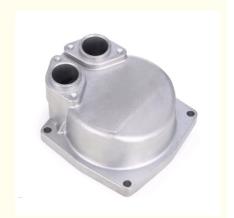

# Lightweight Stainless Steel Casting Fluid Treatment Parts For Metal Industry

## **Basic Information**

Place of Origin: Mainland China

• Brand Name: NC523

• Certification: ISO9001,CE,SGS

Model Number: 523
Minimum Order Quantity: 100 pcs
Price: Can talk
Packaging Details: Wooden Case
Delivery Time: 30 days

• Payment Terms: T/T, L/C

• Supply Ability: 90,000 pcs monthly



# **Product Specification**

• Material: Stainless Steel

Application: Fluid TreatmentProcess: Investment Casting,

Surface Treatment: Polishing, Coating,

Dimensions: Customized

• Inspection: 100% Before Shipment

• Highlight: stainless steel investment casting,

stainless steel precision casting, lost wax casting stainless steel



# More Images



# **Product Description**

### 304 316 Stainless Steel Precision Casting Fluid Treatment Parts

#### **Product Details**

| Processed By             | Lost Wax Casting / Investment Casting            |
|--------------------------|--------------------------------------------------|
| Process Selection        | Investment Casting                               |
|                          | Lost Wax Casting                                 |
|