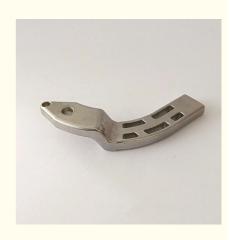

## Stainless Steel Silica Sol Precision Casting Motorcycles Side Arm

# **Product Specification**

Material: Stainless Steel

• Process: Casting. Deburring .Drilling .threading

Surface Treatment: Sand Blasting
Weight: 0.23kg
Application: Motorcycles

Drawing Format: STP IGS DXF PDF