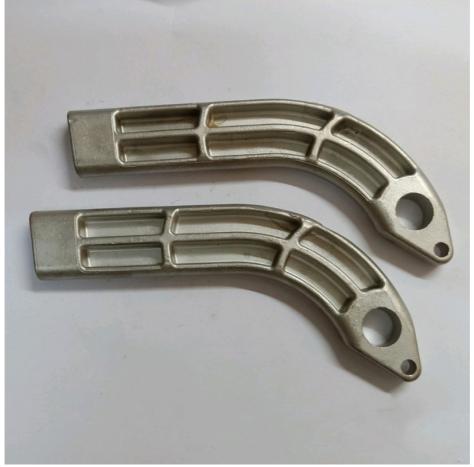

## Stainless Steel Silica Sol Precision Casting Motorcycles Side Arm

# **Product Specification**

Material: Stainless Steel

• Process: Casting. Deburring .Drilling .threading

Surface Treatment: Sand Blasting
Weight: 0.23kg
Application: Motorcycles

Drawing Format: STP IGS DXF PDF

## **Product Details**

| Material                    | Carbon steel, alloy steel, stainless steel                          |
|-----------------------------|---------------------------------------------------------------------|
| Process                     | Lost wax casting + cnc machining                                    |
| Casting dimension tolerance | CT7                                                                 |
| Casting surface roughness   | Ra 12.5um                                                           |
| Casting weight range        | 0.1-90kg                                                            |
| Casting Size                | Max linear size: 1200mm, Max diameter size: 600mm                   |
| Machining Precision         | Positioning accuracy 0.008mm, Rep. position. accuracy 0.006mm       |
| Machining surface roughness | Ra0.8~6.3um                                                         |
| Max Travel Of Spindle       | 1800mmx850mmx700mm                                                  |
| Max Turning Diameter        | 1000mm                                                              |
| Material standard           | GB, ASTM, AISI, DIN, BS, JIS, NF, AS, AAR                           |
|                             | KTL(E-coating), Zinc plating, Mirror Polishing, Sand Blasting, Acid |
| Surface treatment           | pickling, black oxide, Painting, Hot galvanizing, Powder coating,   |
|                             | Nickel plating                                                      |
| Service available           | OEM & ODM                                                           |
| Quality control             | 0 defects,100% inspection before packing                            |