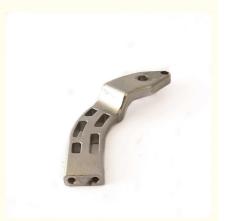

## Stainless Steel Silica Sol Precision Casting Motorcycles Side Arm

# **Product Specification**

Material: Stainless Steel

• Process: Casting. Deburring .Drilling .threading

Surface Treatment: Sand Blasting
Weight: 0.23kg
Application: Motorcycles

Drawing Format: STP IGS DXF PDF