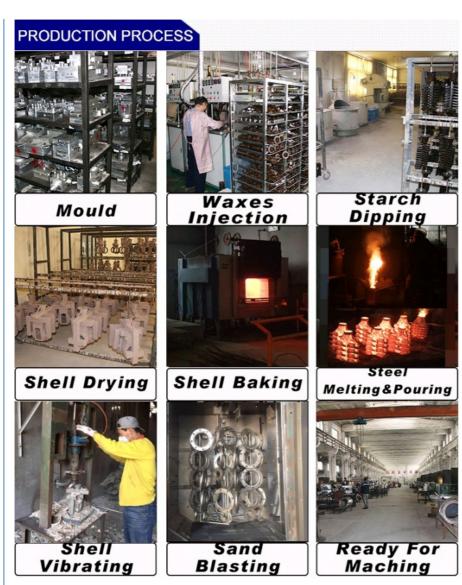

# **Product Specification**

Material: Carbon Steel

Process:
 Lost Wax Investment Casting

Application: Machinery Parts / Auto Parts / Ag Machinery

Parts Etc.

• Surface Finish: As Per Customers' Request

Design: CustomizedSize: CustomizedOEM: Available

#### **Product Description**

| Specification       | Customized,customer Required,customer's Drawings,Samples                                                 |
|---------------------|----------------------------------------------------------------------------------------------------------|
| Material            | Carbon steel                                                                                             |
| Application         | Automobile, Agricultural machinery, Pipage,Furniture,<br>Construction, Home appliances,Electronics,etc.  |
| Process             | Precision casting,Lost wax casting, Investment casting                                                   |
| Machining           | CNC machining center, CNC lathe                                                                          |
| Casting tolerance   | IT5 - IT7,CT5-7                                                                                          |
| Machining tolerance | +/- 0.005mm,ISO2768-f,ISO-mk                                                                             |
| Standard            | DIN,AISI,SAE,ASTM,UNS,GOST,ISO,BS,EN,JIS                                                                 |
| Heat treatment      | Solid solution annealed, quench and tempering                                                            |
| Unit Weight         | 10g-50kg                                                                                                 |
| Dimensions          | <=400mm                                                                                                  |
| Certificate         | ISO9001, TS16949,ISO1400,RoHS                                                                            |
| Finish              | Plating,painting,Powder coating,polishing, stoving varnish, Electrophoresis                              |
| Quality control     | FEMA,PPAP,APQP,Control Plan,MSA,<br>Certificates for all requirements<br>Test reports for every delivery |
| Service             | Weekly report,Key node report,Any questions will be answered within 24 hours                             |