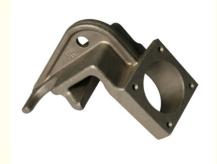

# **Product Specification**

Material: Carbon Steel

Process:
 Lost Wax Investment Casting

Application: Machinery Parts / Auto Parts / Ag Machinery

Parts Etc.

• Surface Finish: As Per Customers' Request

Design: CustomizedSize: CustomizedOEM: Available

### Casting Metal Foundry Precision Carbon Steel Lost Wax Investment Casting

#### **Product Description**

| Specification       | Customized,customer Required,customer's Drawings,Samples                                                 |
|---------------------|----------------------------------------------------------------------------------------------------------|
| Material            | Carbon steel                                                                                             |
| Application         | Automobile, Agricultural machinery, Pipage,Furniture,<br>Construction, Home appliances,Electronics,etc.  |
| Process             | Precision casting,Lost wax casting, Investment casting                                                   |
| Machining           | CNC machining center, CNC lathe                                                                          |
| Casting tolerance   | IT5 - IT7,CT5-7                                                                                          |
| Machining tolerance | +/- 0.005mm,ISO2768-f,ISO-mk                                                                             |
| Standard            | DIN,AISI,SAE,ASTM,UNS,GOST,ISO,BS,EN,JIS                                                                 |
| Heat treatment      | Solid solution annealed, quench and tempering                                                            |
| Unit Weight         | 10g-50kg                                                                                                 |
| Dimensions          | <=400mm                                                                                                  |
| Certificate         | ISO9001, TS16949,ISO1400,RoHS                                                                            |
| Finish              | Plating,painting,Powder coating,polishing, stoving varnish, Electrophoresis                              |
| Quality control     | FEMA,PPAP,APQP,Control Plan,MSA,<br>Certificates for all requirements<br>Test reports for every delivery |
| Service             | Weekly report,Key node report,Any questions will be answered within 24 hours                             |