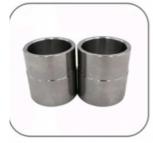

## More Images

### Casting Metal Foundry Precision Carbon Steel Lost Wax Investment Casting

#### **Product Description**

| Specification       | Customized,customer Required,customer's Drawings,Samples                                                 |
|---------------------|----------------------------------------------------------------------------------------------------------|
| Material            | Carbon steel                                                                                             |
| Application         | Automobile, Agricultural machinery, Pipage,Furniture,<br>Construction, Home appliances,Electronics,etc.  |
| Process             | Precision casting,Lost wax casting, Investment casting                                                   |
| Machining           | CNC machining center, CNC lathe                                                                          |
| Casting tolerance   | IT5 - IT7,CT5-7                                                                                          |
| Machining tolerance | +/- 0.005mm,ISO2768-f,ISO-mk                                                                             |
| Standard            | DIN,AISI,SAE,ASTM,UNS,GOST,ISO,BS,EN,JIS                                                                 |
| Heat treatment      | Solid solution annealed, quench and tempering                                                            |
| Unit Weight         | 10g-50kg                                                                                                 |
| Dimensions          | <=400mm                                                                                                  |
| Certificate         | ISO9001, TS16949,ISO1400,RoHS                                                                            |
| Finish              | Plating,painting,Powder coating,polishing, stoving varnish, Electrophoresis                              |
| Quality control     | FEMA,PPAP,APQP,Control Plan,MSA,<br>Certificates for all requirements<br>Test reports for every delivery |
| Service             | Weekly report,Key node report,Any questions will be answered within 24 hours                             |