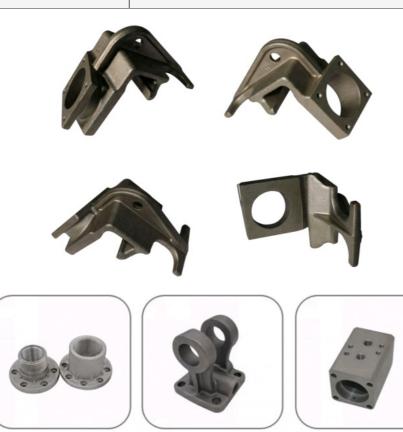

## More Images

### Casting Metal Foundry Precision Carbon Steel Lost Wax Investment Casting

#### **Product Description**

| Specification       | Customized,customer Required,customer's Drawings,Samples                                                 |
|---------------------|----------------------------------------------------------------------------------------------------------|
| Material            | Carbon steel                                                                                             |
| Application         | Automobile, Agricultural machinery, Pipage,Furniture,<br>Construction, Home appliances,Electronics,etc.  |
| Process             | Precision casting,Lost wax casting, Investment casting                                                   |
| Machining           | CNC machining center, CNC lathe                                                                          |
| Casting tolerance   | IT5 - IT7,CT5-7                                                                                          |
| Machining tolerance | +/- 0.005mm,ISO2768-f,ISO-mk                                                                             |
| Standard            | DIN,AISI,SAE,ASTM,UNS,GOST,ISO,BS,EN,JIS                                                                 |
| Heat treatment      | Solid solution annealed, quench and tempering                                                            |
| Unit Weight         | 10g-50kg                                                                                                 |
| Dimensions          | <=400mm                                                                                                  |
| Certificate         | ISO9001, TS16949,ISO1400,RoHS                                                                            |
| Finish              | Plating,painting,Powder coating,polishing, stoving varnish, Electrophoresis                              |
| Quality control     | FEMA,PPAP,APQP,Control Plan,MSA,<br>Certificates for all requirements<br>Test reports for every delivery |
| Service             | Weekly report,Key node report,Any questions will be answered within 24 hours                             |