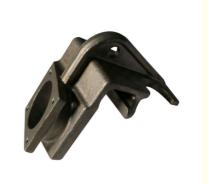

# **Product Specification**

Material: Carbon Steel

Process:
 Lost Wax Investment Casting

Application: Machinery Parts / Auto Parts / Ag Machinery

Parts Etc.

• Surface Finish: As Per Customers' Request

Design: CustomizedSize: CustomizedOEM: Available

### Casting Metal Foundry Precision Carbon Steel Lost Wax Investment Casting

#### **Product Description**

| Specification       | Customized,customer Required,customer's Drawings,Samples                                                 |
|---------------------|----------------------------------------------------------------------------------------------------------|
| Material            | Carbon steel                                                                                             |
| Application         | Automobile, Agricultural machinery, Pipage,Furniture,<br>Construction, Home appliances,Electronics,etc.  |
| Process             | Precision casting,Lost wax casting, Investment casting                                                   |
| Machining           | CNC machining center, CNC lathe                                                                          |
| Casting tolerance   | IT5 - IT7,CT5-7                                                                                          |
| Machining tolerance | +/- 0.005mm,ISO2768-f,ISO-mk                                                                             |
| Standard            | DIN,AISI,SAE,ASTM,UNS,GOST,ISO,BS,EN,JIS                                                                 |
| Heat treatment      | Solid solution annealed, quench and tempering                                                            |
| Unit Weight         | 10g-50kg                                                                                                 |
| Dimensions          | <=400mm                                                                                                  |
| Certificate         | ISO9001, TS16949,ISO1400,RoHS                                                                            |
| Finish              | Plating,painting,Powder coating,polishing, stoving varnish, Electrophoresis                              |
| Quality control     | FEMA,PPAP,APQP,Control Plan,MSA,<br>Certificates for all requirements<br>Test reports for every delivery |
| Service             | Weekly report,Key node report,Any questions will be answered within 24 hours                             |