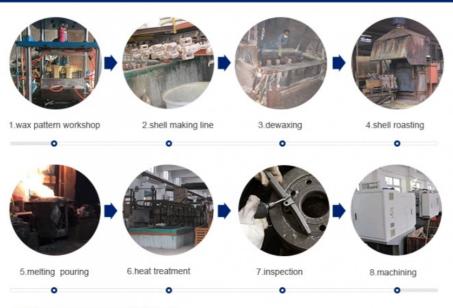

**Production Process** 

#### PROFESSIONAL PRODUCTION

The material we mainly handle are carbon steel, alloy steel, stainless steel, iron, aluminum, copper. The manufacturing process we mainly apply are lost wax precision casting, silica sol casting, sand casting, CNC machining, bending, cutting, welding, assembling.