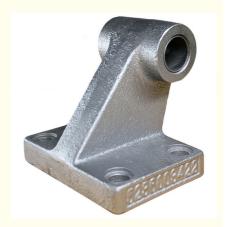

# Sand Blasting Surface Precision Investment Castings 0.01 - 0.05mm Tolerance

#### Steel Precision Castings Ferrous Precision Investment Casting

#### **Product Details**

| Process               | Investment Casting, Investment casting+NC Machining                                                                                                                                 |
|-----------------------|-------------------------------------------------------------------------------------------------------------------------------------------------------------------------------------|
| Material              | Carbon steel. alloy steel, stainless steel 304, 316,316L ,lron,Ductile iron,Gray Iron                                                                                               |
| Surface Treatment     | shot blasting,galvanizing,zinc plating,ktl,powder coating,painting                                                                                                                  |
| Manufacturing Process | Drawingopen the mouldsample approvalincoming quality checkinvestment castingremove the burrsdrilling and tappingCNC MachiningPolishingQuality Checksurface treatmentPackingShipping |
| Product Weight        | 0.001KG-30KG                                                                                                                                                                        |
| Application           | metal components                                                                                                                                                                    |
| Tolerance             | CT4-CT8                                                                                                                                                                             |
| Lead Time             | 45 days                                                                                                                                                                             |
| Certificate           | ISO                                                                                                                                                                                 |
| Quality Control       | 100% visual inspect + gage inspect + equipment test                                                                                                                                 |
| Standard              | ASTM/AISI/DIN/BS/JIS                                                                                                                                                                |
| MOQ                   | 500pcs                                                                                                                                                                              |
| Packaging             | Plywood case                                                                                                                                                                        |