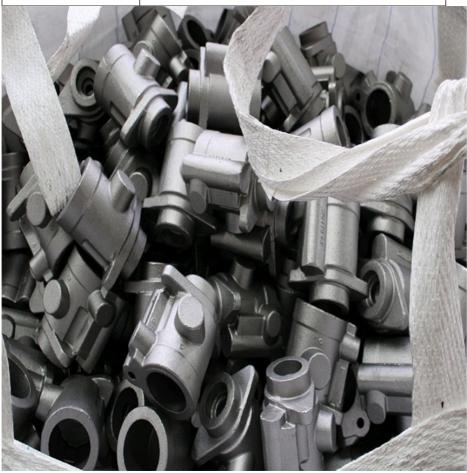

#### Steel Precision Castings Ferrous Precision Investment Casting

## **Product Specification**

Material: Carbon Steel. Alloy Steel

Technic: Precision Casting
Tolerance: 0.01-0.05mm
OEM: Acceptable
Inspection: 100%

Surface Treatment: Sand Blasting

• Highlight: steel investment casting,