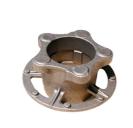

# Sand Blasting Surface Precision Investment Castings 0.01 - 0.05mm Tolerance

#### Steel Precision Castings Ferrous Precision Investment Casting

#### **Product Details**

| Process               | Investment Casting, Investment casting+NC Machining                                                                                                                                 |
|-----------------------|-------------------------------------------------------------------------------------------------------------------------------------------------------------------------------------|
| Material              | Carbon steel. alloy steel, stainless steel 304, 316,316L ,lron,Ductile iron,Gray Iron                                                                                               |
| Surface Treatment     | shot blasting,galvanizing,zinc plating,ktl,powder coating,painting                                                                                                                  |
| Manufacturing Process | Drawingopen the mouldsample approvalincoming quality checkinvestment castingremove the burrsdrilling and tappingCNC MachiningPolishingQuality Checksurface treatmentPackingShipping |
| Product Weight        | 0.001KG-30KG                                                                                                                                                                        |
| Application           | metal components                                                                                                                                                                    |
| Tolerance             | CT4-CT8                                                                                                                                                                             |
| Lead Time             | 45 days                                                                                                                                                                             |
| Certificate           | ISO                                                                                                                                                                                 |
| Quality Control       | 100% visual inspect + gage inspect + equipment test                                                                                                                                 |
| Standard              | ASTM/AISI/DIN/BS/JIS                                                                                                                                                                |
| MOQ                   | 500pcs                                                                                                                                                                              |
| Packaging             | Plywood case                                                                                                                                                                        |