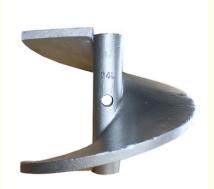

# Sand Blasting Surface Precision Investment Castings 0.01 - 0.05mm Tolerance

#### Steel Precision Castings Ferrous Precision Investment Casting

#### **Product Details**

| Process               | Investment Casting, Investment casting+NC Machining                                                                                                                                 |
|-----------------------|-------------------------------------------------------------------------------------------------------------------------------------------------------------------------------------|
| Material              | Carbon steel. alloy steel, stainless steel 304, 316,316L ,lron,Ductile iron,Gray Iron                                                                                               |
| Surface Treatment     | shot blasting,galvanizing,zinc plating,ktl,powder coating,painting                                                                                                                  |
| Manufacturing Process | Drawingopen the mouldsample approvalincoming quality checkinvestment castingremove the burrsdrilling and tappingCNC MachiningPolishingQuality Checksurface treatmentPackingShipping |
| Product Weight        | 0.001KG-30KG                                                                                                                                                                        |
| Application           | metal components                                                                                                                                                                    |
| Tolerance             | CT4-CT8                                                                                                                                                                             |
| Lead Time             | 45 days                                                                                                                                                                             |
| Certificate           | ISO                                                                                                                                                                                 |
| Quality Control       | 100% visual inspect + gage inspect + equipment test                                                                                                                                 |
| Standard              | ASTM/AISI/DIN/BS/JIS                                                                                                                                                                |
| MOQ                   | 500pcs                                                                                                                                                                              |
| Packaging             | Plywood case                                                                                                                                                                        |