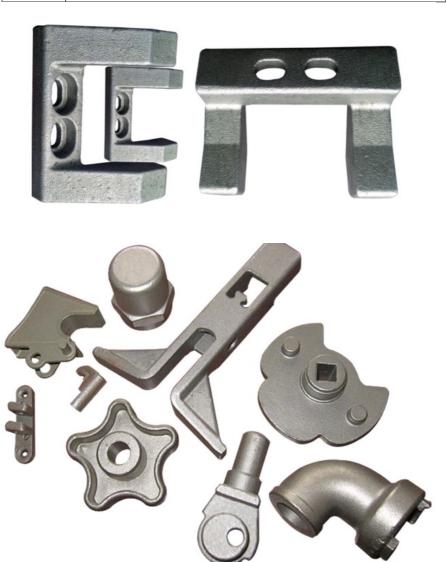

# More Images

# Professional Foundry Carbon Steel Lost Wax Casting Precision Investment Casting

### **Product Details**

|                      | -                                                                                                                                                                                           |
|----------------------|---------------------------------------------------------------------------------------------------------------------------------------------------------------------------------------------|
| material             | Cast iron, grey iron, ductile iron, steel, stainless steel, brass, copper, aluminum, zinc etc                                                                                               |
| casting              | sand casting, precision casting, investment casting, lost wax casting, die casting, gravity casting                                                                                         |
| machine              | lathe, CNC, drilling machine, milling machine, boring machine, planting machine, machining center etc                                                                                       |
| surface<br>treatment | powder coating, painting, spraying, galvanization                                                                                                                                           |
| Inspection equipment | Profile projector, Rockwell hardness tester, Vickers hardness tester roughness tester, air gage, concentricity tester,universal microscope, CMM,digital caliper and etc.                    |
| Production usage     | All kinds of aluminum casting: include automotive parts, railroad parts, medical parts, marine parts, lighting parts, pump body, valve parts, architectural parts and furniture parts so on |
| Remark               | (1) Any RFQ ,Please feel free to send your drawings(CAD.PDF)for quotation . (2) All parts are not in stock ,customized only!                                                                |