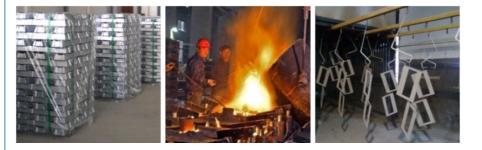

#### **Production Process**

673

- Lost Foam Casting
- Shot Blasting
- 0.1kgs-500kgs
- GB, EN, DIN, ASTM, GOST, JIS, ISO
  - Available
    - cast iron sand casting, ductile iron sand casting , resin sand casting