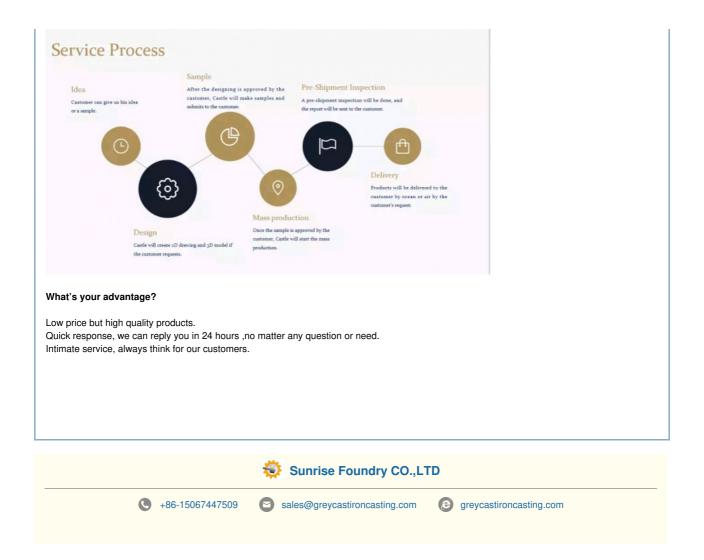

#### **Order Process**

- 1. Customer's drawing or idea.
- 2. Designing.
- 3. Sample submitting.
- 4. Mass production
- 5. Pre-shipmeng Inspection.
- 6. Delivery.

for more products please visit us on greycastironcasting.com