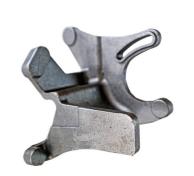

# **Product Specification**

• Item Name: Pump Brackets, Engine Mount Bracket

Material: Spheroidal Graphite Iron

Application: AutomobileFinish: Sandblasting

Size: According To Drawing

• OEM: Available

• Highlight: cast iron sand casting, ductile iron sand casting

## Spheroidal Graphite Iron Casting Power Steering Pump Brackets Engine Mount Bracket

#### **Product Details**

| Product Name      | Engine Mount Bracket                                                             |
|-------------------|----------------------------------------------------------------------------------|
| Material          | QT450-10                                                                         |
| Color             | Customized                                                                       |
| Standard          | 65-45-12                                                                         |
| Grade             | QT400-18,QT450-10,QT600-3,QT700-2                                                |
| Weight            | 0.5-5.0KG                                                                        |
| Surface Treatment | Oxidation, Plating zinc, Painting, Hot galvanized, Electroplating, Sand blasting |
| Used              | Automobile                                                                       |