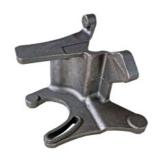

# **Product Specification**

• Item Name: Pump Brackets, Engine Mount Bracket

Material: Spheroidal Graphite Iron

Application: AutomobileFinish: Sandblasting

Size: According To Drawing

• OEM: Available

• Highlight: cast iron sand casting, ductile iron sand casting

## Spheroidal Graphite Iron Casting Power Steering Pump Brackets Engine Mount Bracket

#### **Product Details**

| Product Name      | Engine Mount Bracket                                                             |
|-------------------|----------------------------------------------------------------------------------|
| Material          | QT450-10                                                                         |
| Color             | Customized                                                                       |
| Standard          | 65-45-12                                                                         |
| Grade             | QT400-18,QT450-10,QT600-3,QT700-2                                                |
| Weight            | 0.5-5.0KG                                                                        |
| Surface Treatment | Oxidation, Plating zinc, Painting, Hot galvanized, Electroplating, Sand blasting |
| Used              | Automobile                                                                       |