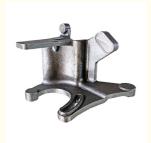

# **Product Specification**

• Item Name: Pump Brackets, Engine Mount Bracket

Material: Spheroidal Graphite Iron

Application: AutomobileFinish: Sandblasting

Size: According To Drawing

• OEM: Available

• Highlight: cast iron sand casting, ductile iron sand casting

## Spheroidal Graphite Iron Casting Power Steering Pump Brackets Engine Mount Bracket

#### **Product Details**

| Product Name      | Engine Mount Bracket                                                             |
|-------------------|----------------------------------------------------------------------------------|
| Material          | QT450-10                                                                         |
| Color             | Customized                                                                       |
| Standard          | 65-45-12                                                                         |
| Grade             | QT400-18,QT450-10,QT600-3,QT700-2                                                |
| Weight            | 0.5-5.0KG                                                                        |
| Surface Treatment | Oxidation, Plating zinc, Painting, Hot galvanized, Electroplating, Sand blasting |
| Used              | Automobile                                                                       |