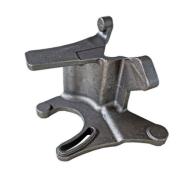

# **Product Specification**

• Item Name: Pump Brackets, Engine Mount Bracket

Material: Spheroidal Graphite Iron

Application: AutomobileFinish: Sandblasting

Size: According To Drawing

• OEM: Available

• Highlight: cast iron sand casting, ductile iron sand casting

## Spheroidal Graphite Iron Casting Power Steering Pump Brackets Engine Mount Bracket

#### **Product Details**

| Product Name      | Engine Mount Bracket                                                             |
|-------------------|----------------------------------------------------------------------------------|
| Material          | QT450-10                                                                         |
| Color             | Customized                                                                       |
| Standard          | 65-45-12                                                                         |
| Grade             | QT400-18,QT450-10,QT600-3,QT700-2                                                |
| Weight            | 0.5-5.0KG                                                                        |
| Surface Treatment | Oxidation, Plating zinc, Painting, Hot galvanized, Electroplating, Sand blasting |
| Used              | Automobile                                                                       |