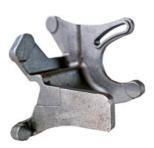

# **Product Specification**

• Item Name: Pump Brackets, Engine Mount Bracket

Material: Spheroidal Graphite Iron

Application: AutomobileFinish: Sandblasting

Size: According To Drawing

• OEM: Available

• Highlight: cast iron sand casting, ductile iron sand casting

## Spheroidal Graphite Iron Casting Power Steering Pump Brackets Engine Mount Bracket

#### **Product Details**

| Product Name      | Engine Mount Bracket                                                             |
|-------------------|----------------------------------------------------------------------------------|
| Material          | QT450-10                                                                         |
| Color             | Customized                                                                       |
| Standard          | 65-45-12                                                                         |
| Grade             | QT400-18,QT450-10,QT600-3,QT700-2                                                |
| Weight            | 0.5-5.0KG                                                                        |
| Surface Treatment | Oxidation, Plating zinc, Painting, Hot galvanized, Electroplating, Sand blasting |
| Used              | Automobile                                                                       |