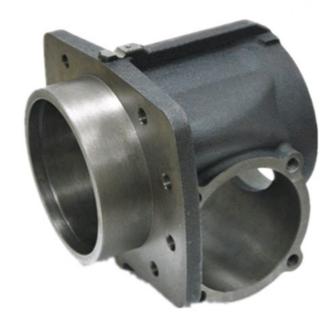

### **Ductile Iron Casting Transmission Housing Cast Iron Gearbox Housing Casting**

#### **Product Detail**

| Material         | Gray Iron & Ductile Iron  |
|------------------|---------------------------|
| Finish           | Antirust oil, Painting    |
| Machining        | CNC                       |
| Technology       | Sand Casting              |
| Standard         | ASTM & AISI & DIN         |
| OEM              | Available                 |
| Product Keywords | Cast Iron Gearbox Housing |