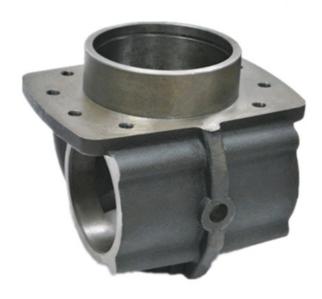

### **Ductile Iron Casting Transmission Housing Cast Iron Gearbox Housing Casting**

#### **Product Detail**

| Material         | Gray Iron & Ductile Iron  |
|------------------|---------------------------|
| Finish           | Antirust oil, Painting    |
| Machining        | CNC                       |
| Technology       | Sand Casting              |
| Standard         | ASTM & AISI & DIN         |
| OEM              | Available                 |
| Product Keywords | Cast Iron Gearbox Housing |