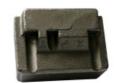

## Small Gray Cast Iron Castings GG20 Metal Castings Hydraulic Pump **Block**

## **Product Specification**

• Item Name: Pump Block • Material: Grey Iron . Application: Hydraulic Pump Process: Sand Casting . Dimension: **Customized Size** • OEM: Available

Highlight: gray iron casting process, green sand casting, gray cast iron castings

### Grey Cast Iron GG20 Metal Castings Supplier Hydraulic Pump Block