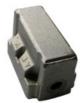

## Small Gray Cast Iron Castings GG20 Metal Castings Hydraulic Pump **Block**

## **Product Specification**

• Item Name: Pump Block • Material: Grey Iron . Application: Hydraulic Pump Process: Sand Casting . Dimension: **Customized Size** • OEM: Available

Highlight: gray iron casting process, green sand casting, gray cast iron castings

### Grey Cast Iron GG20 Metal Castings Supplier Hydraulic Pump Block