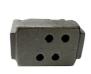

## Small Gray Cast Iron Castings GG20 Metal Castings Hydraulic Pump **Block**

## **Product Specification**

• Item Name: Pump Block • Material: Grey Iron . Application: Hydraulic Pump Process: Sand Casting . Dimension: **Customized Size** • OEM: Available

Highlight: gray iron casting process, green sand casting, gray cast iron castings

### Grey Cast Iron GG20 Metal Castings Supplier Hydraulic Pump Block