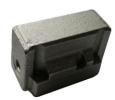

## Small Gray Cast Iron Castings GG20 Metal Castings Hydraulic Pump **Block**

## **Product Specification**

• Item Name: Pump Block • Material: Grey Iron . Application: Hydraulic Pump Process: Sand Casting . Dimension: **Customized Size** • OEM: Available

Highlight: gray iron casting process, green sand casting, gray cast iron castings

### Grey Cast Iron GG20 Metal Castings Supplier Hydraulic Pump Block