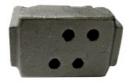

## Small Gray Cast Iron Castings GG20 Metal Castings Hydraulic Pump **Block**

## **Product Specification**

• Item Name: Pump Block • Material: Grey Iron . Application: Hydraulic Pump Process: Sand Casting . Dimension: **Customized Size** • OEM: Available

Highlight: gray iron casting process, green sand casting, gray cast iron castings

### Grey Cast Iron GG20 Metal Castings Supplier Hydraulic Pump Block