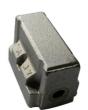

## Small Gray Cast Iron Castings GG20 Metal Castings Hydraulic Pump **Block**

## **Product Specification**

• Item Name: Pump Block • Material: Grey Iron . Application: Hydraulic Pump Process: Sand Casting . Dimension: **Customized Size** • OEM: Available

Highlight: gray iron casting process, green sand casting, gray cast iron castings

### Grey Cast Iron GG20 Metal Castings Supplier Hydraulic Pump Block