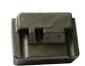

## Small Gray Cast Iron Castings GG20 Metal Castings Hydraulic Pump **Block**

## **Product Specification**

• Item Name: Pump Block • Material: Grey Iron . Application: Hydraulic Pump Process: Sand Casting . Dimension: **Customized Size** • OEM: Available

Highlight: gray iron casting process, green sand casting, gray cast iron castings

### Grey Cast Iron GG20 Metal Castings Supplier Hydraulic Pump Block