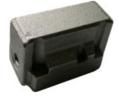

## Small Gray Cast Iron Castings GG20 Metal Castings Hydraulic Pump **Block**

## **Product Specification**

• Item Name: Pump Block • Material: Grey Iron . Application: Hydraulic Pump Process: Sand Casting . Dimension: **Customized Size** • OEM: Available

Highlight: gray iron casting process, green sand casting, gray cast iron castings

### Grey Cast Iron GG20 Metal Castings Supplier Hydraulic Pump Block