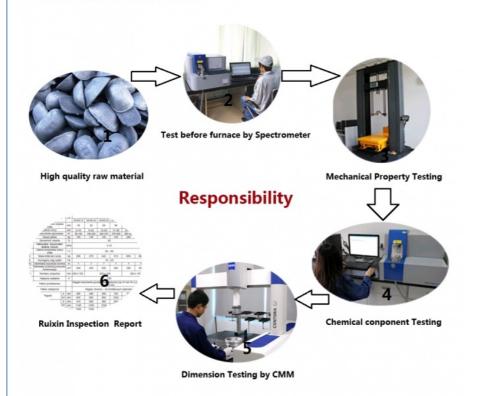

### **Quality Control**

Quality Control is one of the most important process in production. We insist that 100% inspection before shipment and ensure parts without any flaws when sending out.

We have complete quality inspection facilities including mechanical testing, chemical analysis, tensile strength, hardness, spectrometer, ultrasonic testing, etc

### 1. Quality Control Process