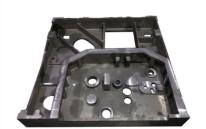

## More Images

## Gray Iron Resin Sand Casting Textile Machinery Spare Parts With CNC Machining

| Raw Material        | Ductile iron, ADI, grey iron, carbon steel, alloy steel, aluminium and stainless steel                                    |
|---------------------|---------------------------------------------------------------------------------------------------------------------------|
| Standard            | ISO, EN, DIN, AISI, ASTM, JIS, GB                                                                                         |
| Casting Process     | Green sand casting, resin sand casting, lost wax steel casting and silicon sol casting                                    |
| Tolerance           | ISO8062 CT5-CT9                                                                                                           |
| Roughness           | Ra3.2-Ra12.5                                                                                                              |
| CNC Machines        | 12 sets of MC and 20 sets of CNC lathes                                                                                   |
| Machining Tolerance | 0.01mm                                                                                                                    |
| Quality Control     | The first sample checking, process monitoring and final quality checking                                                  |
| Finish              | Phosphating, primer painting, anti-rust oil, powder coating, galvanized zinc coating, electro polishing and shot blasting |
| Certificate         | ISO9001-2015, ISO14001-2015                                                                                               |
| Service             | OEM/ODM offered                                                                                                           |