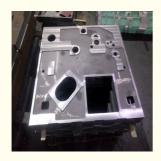

## More Images

## Gray Iron Resin Sand Casting Textile Machinery Spare Parts With CNC Machining

| Raw Material        | Ductile iron, ADI, grey iron, carbon steel, alloy steel, aluminium and stainless steel                                    |
|---------------------|---------------------------------------------------------------------------------------------------------------------------|
| Standard            | ISO, EN, DIN, AISI, ASTM, JIS, GB                                                                                         |
| Casting Process     | Green sand casting, resin sand casting, lost wax steel casting and silicon sol casting                                    |
| Tolerance           | ISO8062 CT5-CT9                                                                                                           |
| Roughness           | Ra3.2-Ra12.5                                                                                                              |
| CNC Machines        | 12 sets of MC and 20 sets of CNC lathes                                                                                   |
| Machining Tolerance | 0.01mm                                                                                                                    |
| Quality Control     | The first sample checking, process monitoring and final quality checking                                                  |
| Finish              | Phosphating, primer painting, anti-rust oil, powder coating, galvanized zinc coating, electro polishing and shot blasting |
| Certificate         | ISO9001-2015, ISO14001-2015                                                                                               |
| Service             | OEM/ODM offered                                                                                                           |