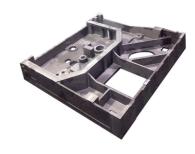

## More Images

## Gray Iron Resin Sand Casting Textile Machinery Spare Parts With CNC Machining

| Raw Material        | Ductile iron, ADI, grey iron, carbon steel, alloy steel, aluminium and stainless steel                                    |
|---------------------|---------------------------------------------------------------------------------------------------------------------------|
| Standard            | ISO, EN, DIN, AISI, ASTM, JIS, GB                                                                                         |
| Casting Process     | Green sand casting, resin sand casting, lost wax steel casting and silicon sol casting                                    |
| Tolerance           | ISO8062 CT5-CT9                                                                                                           |
| Roughness           | Ra3.2-Ra12.5                                                                                                              |
| CNC Machines        | 12 sets of MC and 20 sets of CNC lathes                                                                                   |
| Machining Tolerance | 0.01mm                                                                                                                    |
| Quality Control     | The first sample checking, process monitoring and final quality checking                                                  |
| Finish              | Phosphating, primer painting, anti-rust oil, powder coating, galvanized zinc coating, electro polishing and shot blasting |
| Certificate         | ISO9001-2015, ISO14001-2015                                                                                               |
| Service             | OEM/ODM offered                                                                                                           |