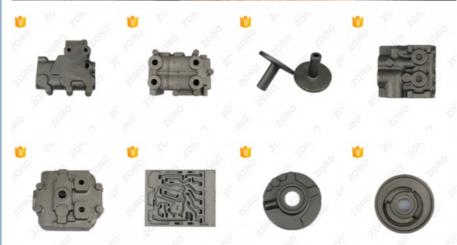

## More Images

# GG20 Material Textile Machinery Spare Parts Custom Size With CNC Machining