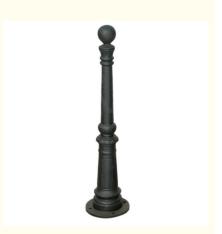

#### **Product Description**

Decorative Cast Iron Removable Street Bollard Road Bollard / Barrier

#### **Product Details**

| Name   | DECORATIVE cast iron Removable Street Bollard |
|--------|-----------------------------------------------|
| size   | H 85 Cm                                       |
| weight | 24 kg s                                       |