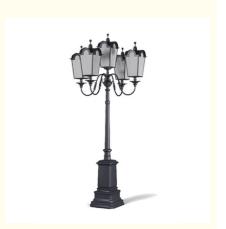

## Wholesale Decorative Square Shaped Cast Iron Street Lamp Posts

#### **Product Details**

| Material      | cast iron/wrought iron           |
|---------------|----------------------------------|
| Color         | old copper,black                 |
| Size          | H450cm or custom                 |
| weight        | depend on the height             |
| Usage         | for street or garden design      |
| Package       | strong wooden crate with plastic |
| Payment terms | T/T,L/C,Western union,Escrow     |
| Price terms   | FOB,CIF,CFR,DDP.DDU              |
| Delivery time | With in 25 days                  |