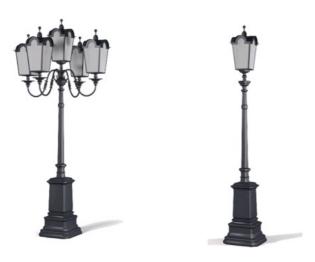

## Wholesale Decorative Square Shaped Cast Iron Street Lamp Posts

#### **Product Details**

| Material      | cast iron/wrought iron           |
|---------------|----------------------------------|
| Color         | old copper,black                 |
| Size          | H450cm or custom                 |
| weight        | depend on the height             |
| Usage         | for street or garden design      |
| Package       | strong wooden crate with plastic |
| Payment terms | T/T,L/C,Western union,Escrow     |
| Price terms   | FOB,CIF,CFR,DDP.DDU              |
| Delivery time | With in 25 days                  |