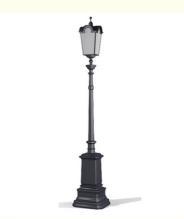

## Wholesale Decorative Square Shaped Cast Iron Street Lamp Posts

#### **Product Details**

| Material      | cast iron/wrought iron           |
|---------------|----------------------------------|
| Color         | old copper,black                 |
| Size          | H450cm or custom                 |
| weight        | depend on the height             |
| Usage         | for street or garden design      |
| Package       | strong wooden crate with plastic |
| Payment terms | T/T,L/C,Western union,Escrow     |
| Price terms   | FOB,CIF,CFR,DDP.DDU              |
| Delivery time | With in 25 days                  |