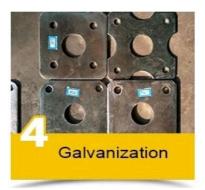

| quick assemble and strength enough              |
| Product specification           | Size:80-150mm                                   |
|                                 | material:Q235/Q345                              |
|                                 | thickness:3-8mm                                 |
| Minimum order quantity          | 1000pcs                                         |
| Whether to accept customization | OEM avaliable                                   |
| Logistics information           | cartons and pallets                             |
| Applied field                   | construction project                            |
|                                 | formwork support system                         |



**Production Process** 











#### **Our Service**

Professional manufacturer with powerful manufacturing capacity.

Extensive and comprehensive quality control system

Excellent products with competitive price.

Efficient service on pre and after sale.

Full energy with affluent experience team.

#### FAQ

Q1. How many workers in the factory? A: We have more than 100 workers.

Q2. What's the monthly capacity? A: Our capacity is 30000 tons per month.

Q3. What's the standard of the material quality? A: Our material can pass BS, ASTM, EN and so on.

Q4. The pipe / coil / scaffolding can be customized? A: Yes, just send us the design you prefer or you can also choose from our selection.