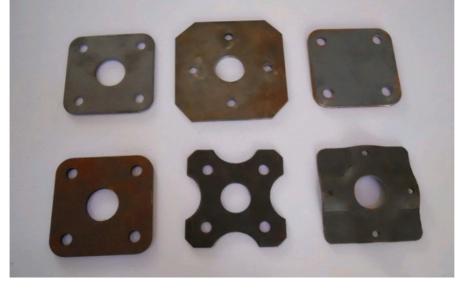

### More Images

**Our Product Introduction** 

### Construction Scaffolding Steel Pipe Support Galvanized Prop Base Plate

#### Product Details

| Part Name                       |                                                 |
|---------------------------------|-------------------------------------------------|
| Features                        | connect cuplock scaffolding ledger end standard |
|                                 | quick assemble and strength enough              |
| Product specification           | Size:80-150mm                                   |
|                                 | material:Q235/Q345                              |
|                                 | thickness:3-8mm                                 |
| Minimum order quantity          | 1000pcs                                         |
| Whether to accept customization | OEM avaliable                                   |
| Logistics information           | cartons and pallets                             |
| Applied field                   | construction project                            |
|                                 | formwork support system                         |