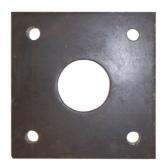

### Construction Scaffolding Steel Pipe Support Galvanized Prop Base Plate

#### Product Details

| Part Name                       |                                                 |
|---------------------------------|-------------------------------------------------|
| Features                        | connect cuplock scaffolding ledger end standard |
|                                 | quick assemble and strength enough              |
| Product specification           | Size:80-150mm                                   |
|                                 | material:Q235/Q345                              |
|                                 | thickness:3-8mm                                 |
| Minimum order quantity          | 1000pcs                                         |
| Whether to accept customization | OEM avaliable                                   |
| Logistics information           | cartons and pallets                             |
| Applied field                   | construction project                            |
|                                 | formwork support system                         |