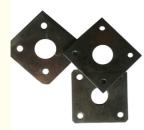

### More Images

**Our Product Introduction** 

### Construction Scaffolding Steel Pipe Support Galvanized Prop Base Plate

#### Product Details

| Part Name                       |                                                 |
|---------------------------------|-------------------------------------------------|
| Features                        | connect cuplock scaffolding ledger end standard |
|                                 | quick assemble and strength enough              |
| Product specification           | Size:80-150mm                                   |
|                                 | material:Q235/Q345                              |
|                                 | thickness:3-8mm                                 |
| Minimum order quantity          | 1000pcs                                         |
| Whether to accept customization | OEM avaliable                                   |
| Logistics information           | cartons and pallets                             |
| Applied field                   | construction project                            |
|                                 | formwork support system                         |