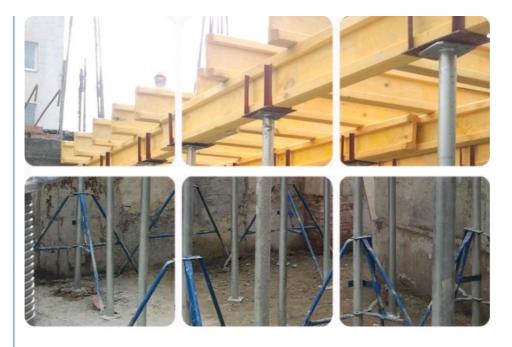

### More Images

**Our Product Introduction** 

### Construction Scaffolding Steel Pipe Support Galvanized Prop Base Plate

#### Product Details

| Part Name                       |                                                 |
|---------------------------------|-------------------------------------------------|
| Features                        | connect cuplock scaffolding ledger end standard |
|                                 | quick assemble and strength enough              |
| Product specification           | Size:80-150mm                                   |
|                                 | material:Q235/Q345                              |
|                                 | thickness:3-8mm                                 |
| Minimum order quantity          | 1000pcs                                         |
| Whether to accept customization | OEM avaliable                                   |
| Logistics information           | cartons and pallets                             |
| Applied field                   | construction project                            |
|                                 | formwork support system                         |