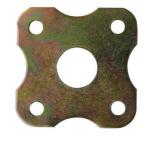

### Construction Scaffolding Steel Pipe Support Galvanized Prop Base Plate

#### Product Details

| Part Name                       |                                                 |
|---------------------------------|-------------------------------------------------|
| Features                        | connect cuplock scaffolding ledger end standard |
|                                 | quick assemble and strength enough              |
| Product specification           | Size:80-150mm                                   |
|                                 | material:Q235/Q345                              |
|                                 | thickness:3-8mm                                 |
| Minimum order quantity          | 1000pcs                                         |
| Whether to accept customization | OEM avaliable                                   |
| Logistics information           | cartons and pallets                             |
| Applied field                   | construction project                            |
|                                 | formwork support system                         |