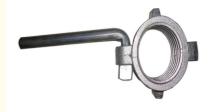

# Prop Nut Scaffolding Replacement Parts Shoring Props Accessories 0.45 -2.7kgs Weight

## **Product Specification**

Payment Terms:

• Part Name: Prop Nut

• Material: Ductile Casted Iron QT450-10

48/56/60mm • Dia: 0.45-2.7kgs · Weight:

· Surface: Black Or Galvanized Or Painted

. Heat Treatment: Depends On Customers

#### Construction Scaffolding Accessory Shoring Props Accessories Prop Nut