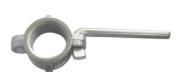

# Prop Nut Scaffolding Replacement Parts Shoring Props Accessories 0.45 -2.7kgs Weight

## **Product Specification**

Payment Terms:

• Part Name: Prop Nut

• Material: Ductile Casted Iron QT450-10

48/56/60mm • Dia: 0.45-2.7kgs · Weight:

· Surface: Black Or Galvanized Or Painted

. Heat Treatment: Depends On Customers

#### Construction Scaffolding Accessory Shoring Props Accessories Prop Nut