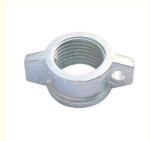

# Prop Nut Scaffolding Replacement Parts Shoring Props Accessories 0.45 -2.7kgs Weight

## **Product Specification**

Payment Terms:

• Part Name: Prop Nut

• Material: Ductile Casted Iron QT450-10

48/56/60mm • Dia: 0.45-2.7kgs · Weight:

· Surface: Black Or Galvanized Or Painted

. Heat Treatment: Depends On Customers

#### Construction Scaffolding Accessory Shoring Props Accessories Prop Nut