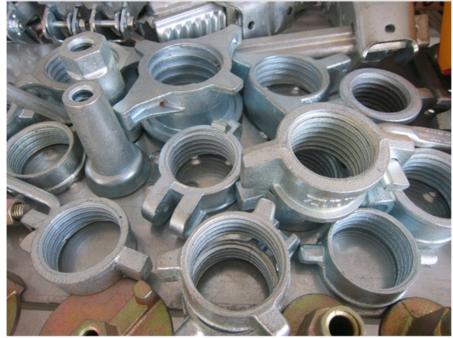

# Prop Nut Scaffolding Replacement Parts Shoring Props Accessories 0.45 -2.7kgs Weight

## **Product Specification**

Payment Terms:

• Part Name: Prop Nut

• Material: Ductile Casted Iron QT450-10

48/56/60mm • Dia: 0.45-2.7kgs · Weight:

· Surface: Black Or Galvanized Or Painted

. Heat Treatment: Depends On Customers

#### Construction Scaffolding Accessory Shoring Props Accessories Prop Nut

#### **Product Details**

| series                          | formwork steel prop                    |
|---------------------------------|----------------------------------------|
| Product features and features   | adjust the height of formwork pannel   |
|                                 | quick assemble and strength enough     |
| Product specification           | dia:48/56/60mm                         |
|                                 | weight:0.45-2.7kgs                     |
|                                 | material:iron casting                  |
|                                 | surface:black or galvanized or painted |
| Minimum order quantity          | 5000pcs                                |
| Whether to accept customization | OEM avaliable                          |
| Logistics information           | ton bags or pallets                    |
| Applied field                   | construction project                   |
|                                 | scaffolding system                     |