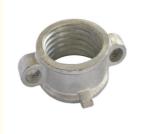

# Prop Nut Scaffolding Replacement Parts Shoring Props Accessories 0.45 -2.7kgs Weight

## **Product Specification**

Payment Terms:

• Part Name: Prop Nut

• Material: Ductile Casted Iron QT450-10

48/56/60mm • Dia: 0.45-2.7kgs · Weight:

· Surface: Black Or Galvanized Or Painted

. Heat Treatment: Depends On Customers

#### Construction Scaffolding Accessory Shoring Props Accessories Prop Nut