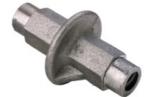

#### Concrete Scaffolding Formwork Accessories Ductile Iron Water Barrier Water Stopper

#### Description

Water Barrier is used for stopping the flow of water. These products find application in various types of pipe fittings as well. Owing to their dimensional accuracy, water stopper provides precise and tight fitting without any fear of leakage.

#### **Product Details**

| Material : Ductile Casted Iron QT450-10                   |
|-----------------------------------------------------------|
| Surface treatment: plain, electrogalvanized               |
| 3. Color: Plain,galvanized                                |
| 4. Weight: 0.25/0.41/0.43/0.52/0.54/0.63/1.25kg           |
| 5. Height: 86/110/112/113/150mm or customized             |
| 6. Inside Diameter: 15/20mm or customized                 |
| 7. Anchor Plate Diameter : 60/65/66/70/90mm or customized |
| 8. Application: For concrete formwork construction        |