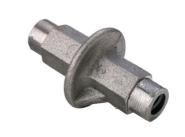

#### Concrete Scaffolding Formwork Accessories Ductile Iron Water Barrier Water Stopper

#### Description

Water Barrier is used for stopping the flow of water. These products find application in various types of pipe fittings as well. Owing to their dimensional accuracy, water stopper provides precise and tight fitting without any fear of leakage.

#### **Product Details**

| Material : Ductile Casted Iron QT450-10                   |
|-----------------------------------------------------------|
| Surface treatment: plain, electrogalvanized               |
| 3. Color: Plain,galvanized                                |
| 4. Weight: 0.25/0.41/0.43/0.52/0.54/0.63/1.25kg           |
| 5. Height: 86/110/112/113/150mm or customized             |
| 6. Inside Diameter: 15/20mm or customized                 |
| 7. Anchor Plate Diameter : 60/65/66/70/90mm or customized |
| 8. Application: For concrete formwork construction        |