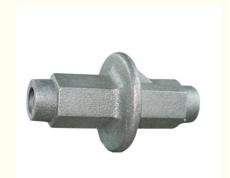

#### Concrete Scaffolding Formwork Accessories Ductile Iron Water Barrier Water Stopper

#### Description

Water Barrier is used for stopping the flow of water. These products find application in various types of pipe fittings as well. Owing to their dimensional accuracy, water stopper provides precise and tight fitting without any fear of leakage.

#### **Product Details**

| Material : Ductile Casted Iron QT450-10                   |
|-----------------------------------------------------------|
| Surface treatment: plain, electrogalvanized               |
| 3. Color: Plain,galvanized                                |
| 4. Weight: 0.25/0.41/0.43/0.52/0.54/0.63/1.25kg           |
| 5. Height: 86/110/112/113/150mm or customized             |
| 6. Inside Diameter: 15/20mm or customized                 |
| 7. Anchor Plate Diameter : 60/65/66/70/90mm or customized |
| 8. Application: For concrete formwork construction        |