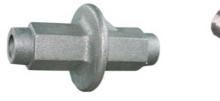

#### Concrete Scaffolding Formwork Accessories Ductile Iron Water Barrier Water Stopper

#### Description

Water Barrier is used for stopping the flow of water. These products find application in various types of pipe fittings as well. Owing to their dimensional accuracy, water stopper provides precise and tight fitting without any fear of leakage.

#### **Product Details**

| Material : Ductile Casted Iron QT450-10                   |
|-----------------------------------------------------------|
| Surface treatment: plain, electrogalvanized               |
| 3. Color: Plain,galvanized                                |
| 4. Weight: 0.25/0.41/0.43/0.52/0.54/0.63/1.25kg           |
| 5. Height: 86/110/112/113/150mm or customized             |
| 6. Inside Diameter: 15/20mm or customized                 |
| 7. Anchor Plate Diameter : 60/65/66/70/90mm or customized |
| 8. Application: For concrete formwork construction        |