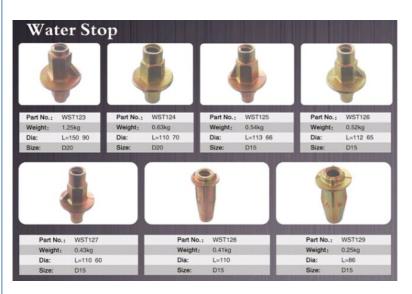

#### **Product Details**

| Material : Ductile Casted Iron QT450-10                   |
|-----------------------------------------------------------|
| Surface treatment: plain, electrogalvanized               |
| 3. Color: Plain,galvanized                                |
| 4. Weight: 0.25/0.41/0.43/0.52/0.54/0.63/1.25kg           |
| 5. Height: 86/110/112/113/150mm or customized             |
| 6. Inside Diameter: 15/20mm or customized                 |
| 7. Anchor Plate Diameter : 60/65/66/70/90mm or customized |
| 8. Application: For concrete formwork construction        |