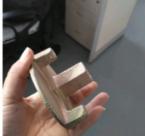

#### Two Jaws Three Jaws Butterfly Tie Rod Wing Nut for Formwork Accessory

#### Description

The Tie rod system accessories are produced from heavy duty materials to meet higher strength requirements arising from thicker wall, bridge, tunnel, and other formwork structures.

#### **Product Details**

| Product Name | Two jaws butterfly tie rod wing nut for formwork Accessory |
|--------------|------------------------------------------------------------|
| Material     | Carbon steel                                               |
| Color        | Sliver/yellow                                              |
| Standard     | DIN GB ISO JIS BA ANSI                                     |
| Grade        | 4.8 6.8 8.8                                                |
| Size         | M12-M20                                                    |
| Thread       | coarse, fine                                               |
| Used         | building industry machinery                                |