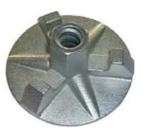

#### Two Jaws Three Jaws Butterfly Tie Rod Wing Nut for Formwork Accessory

#### Description

The Tie rod system accessories are produced from heavy duty materials to meet higher strength requirements arising from thicker wall, bridge, tunnel, and other formwork structures.

#### **Product Details**

| Product Name | Two jaws butterfly tie rod wing nut for formwork Accessory |
|--------------|------------------------------------------------------------|
| Material     | Carbon steel                                               |
| Color        | Sliver/yellow                                              |
| Standard     | DIN GB ISO JIS BA ANSI                                     |
| Grade        | 4.8 6.8 8.8                                                |
| Size         | M12-M20                                                    |
| Thread       | coarse, fine                                               |
| Used         | building industry machinery                                |