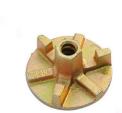

#### Two Jaws Three Jaws Butterfly Tie Rod Wing Nut for Formwork Accessory

#### Description

The Tie rod system accessories are produced from heavy duty materials to meet higher strength requirements arising from thicker wall, bridge, tunnel, and other formwork structures.

#### **Product Details**

| Product Name | Two jaws butterfly tie rod wing nut for formwork Accessory |
|--------------|------------------------------------------------------------|
| Material     | Carbon steel                                               |
| Color        | Sliver/yellow                                              |
| Standard     | DIN GB ISO JIS BA ANSI                                     |
| Grade        | 4.8 6.8 8.8                                                |
| Size         | M12-M20                                                    |
| Thread       | coarse, fine                                               |
| Used         | building industry machinery                                |