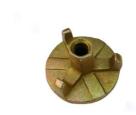

#### Two Jaws Three Jaws Butterfly Tie Rod Wing Nut for Formwork Accessory

#### Description

The Tie rod system accessories are produced from heavy duty materials to meet higher strength requirements arising from thicker wall, bridge, tunnel, and other formwork structures.

#### **Product Details**

| Product Name | Two jaws butterfly tie rod wing nut for formwork Accessory |
|--------------|------------------------------------------------------------|
| Material     | Carbon steel                                               |
| Color        | Sliver/yellow                                              |
| Standard     | DIN GB ISO JIS BA ANSI                                     |
| Grade        | 4.8 6.8 8.8                                                |
| Size         | M12-M20                                                    |
| Thread       | coarse, fine                                               |
| Used         | building industry machinery                                |