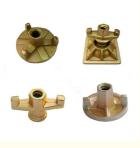

# More Images

Highlight:

#### Two Jaws Three Jaws Butterfly Tie Rod Wing Nut for Formwork Accessory

#### Description

The Tie rod system accessories are produced from heavy duty materials to meet higher strength requirements arising from thicker wall, bridge, tunnel, and other formwork structures.

#### **Product Details**

| Product Name | Two jaws butterfly tie rod wing nut for formwork Accessory |
|--------------|------------------------------------------------------------|
| Material     | Carbon steel                                               |
| Color        | Sliver/yellow                                              |
| Standard     | DIN GB ISO JIS BA ANSI                                     |
| Grade        | 4.8 6.8 8.8                                                |
| Size         | M12-M20                                                    |
| Thread       | coarse, fine                                               |
| Used         | building industry machinery                                |

Our factory produces cast iron flange three-jaw nut for building, using ductile iron and cast steel, the hardness can reach 6.8-8.8 grade, surface galvanized yellow and silver, welcome to contact us.