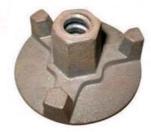

#### Two Jaws Three Jaws Butterfly Tie Rod Wing Nut for Formwork Accessory

#### Description

The Tie rod system accessories are produced from heavy duty materials to meet higher strength requirements arising from thicker wall, bridge, tunnel, and other formwork structures.

#### **Product Details**

| Product Name | Two jaws butterfly tie rod wing nut for formwork Accessory |
|--------------|------------------------------------------------------------|
| Material     | Carbon steel                                               |
| Color        | Sliver/yellow                                              |
| Standard     | DIN GB ISO JIS BA ANSI                                     |
| Grade        | 4.8 6.8 8.8                                                |
| Size         | M12-M20                                                    |
| Thread       | coarse, fine                                               |
| Used         | building industry machinery                                |