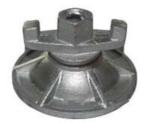

#### Two Jaws Three Jaws Butterfly Tie Rod Wing Nut for Formwork Accessory

#### Description

The Tie rod system accessories are produced from heavy duty materials to meet higher strength requirements arising from thicker wall, bridge, tunnel, and other formwork structures.

#### **Product Details**

| Product Name | Two jaws butterfly tie rod wing nut for formwork Accessory |
|--------------|------------------------------------------------------------|
| Material     | Carbon steel                                               |
| Color        | Sliver/yellow                                              |
| Standard     | DIN GB ISO JIS BA ANSI                                     |
| Grade        | 4.8 6.8 8.8                                                |
| Size         | M12-M20                                                    |
| Thread       | coarse, fine                                               |
| Used         | building industry machinery                                |