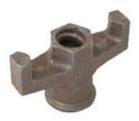

#### Two Jaws Three Jaws Butterfly Tie Rod Wing Nut for Formwork Accessory

#### Description

The Tie rod system accessories are produced from heavy duty materials to meet higher strength requirements arising from thicker wall, bridge, tunnel, and other formwork structures.

#### **Product Details**

| Product Name | Two jaws butterfly tie rod wing nut for formwork Accessory |
|--------------|------------------------------------------------------------|
| Material     | Carbon steel                                               |
| Color        | Sliver/yellow                                              |
| Standard     | DIN GB ISO JIS BA ANSI                                     |
| Grade        | 4.8 6.8 8.8                                                |
| Size         | M12-M20                                                    |
| Thread       | coarse, fine                                               |
| Used         | building industry machinery                                |