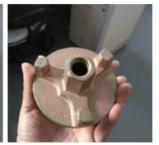

Our factory produces cast iron flange three-jaw nut for building, using ductile iron and cast steel, the hardness can reach 6.8-8.8 grade, surface galvanized yellow and silver, welcome to contact us.