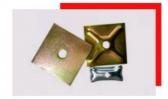

#### Concrete Tie Rod System Formwork Galvanized Square Washer Plate

#### Specification

| p-               |                                      |
|------------------|--------------------------------------|
| NAME             | WASHER PLATE                         |
| MATERIAL         | Q235                                 |
| SIZE             | 120*120*8MM,120*120*10MM,130*100*8MM |
| OEM SUPPORT      | YES                                  |
| PROCESS          | PRESSED                              |
| PACKING          | WOVEN BAGS/CARTON                    |
| DELIVERY TIME    | 30DAYS AFTER DEPOSIT                 |
| RELATED PRODUCTS | TIE BAR, TIE NUT, CLAMP,STEEL CONE   |

#### **OUR PRODUCTS**

- $\overline{\phantom{a}}$
- FORMWORK WASHER PLATE
- Q235 STEEL

MATCH 10/12MM TIE ROD,

- 15/17MM TIE ROD ,20/22MM TIE ROD
- 4-10MM THICK AVAILABLE
- CUTOMIZED OR OEM IS AVAILABLE