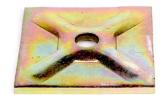

#### Concrete Tie Rod System Formwork Galvanized Square Washer Plate

#### Specification

| p-               |                                      |
|------------------|--------------------------------------|
| NAME             | WASHER PLATE                         |
| MATERIAL         | Q235                                 |
| SIZE             | 120*120*8MM,120*120*10MM,130*100*8MM |
| OEM SUPPORT      | YES                                  |
| PROCESS          | PRESSED                              |
| PACKING          | WOVEN BAGS/CARTON                    |
| DELIVERY TIME    | 30DAYS AFTER DEPOSIT                 |
| RELATED PRODUCTS | TIE BAR, TIE NUT, CLAMP,STEEL CONE   |

#### **OUR PRODUCTS**

- $\overline{\phantom{a}}$
- FORMWORK WASHER PLATE
- Q235 STEEL

MATCH 10/12MM TIE ROD,

- 15/17MM TIE ROD ,20/22MM TIE ROD
- 4-10MM THICK AVAILABLE
- CUTOMIZED OR OEM IS AVAILABLE