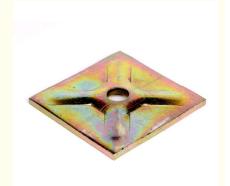

#### Concrete Tie Rod System Formwork Galvanized Square Washer Plate

#### Specification

| p-               |                                      |
|------------------|--------------------------------------|
| NAME             | WASHER PLATE                         |
| MATERIAL         | Q235                                 |
| SIZE             | 120*120*8MM,120*120*10MM,130*100*8MM |
| OEM SUPPORT      | YES                                  |
| PROCESS          | PRESSED                              |
| PACKING          | WOVEN BAGS/CARTON                    |
| DELIVERY TIME    | 30DAYS AFTER DEPOSIT                 |
| RELATED PRODUCTS | TIE BAR, TIE NUT, CLAMP,STEEL CONE   |

#### **OUR PRODUCTS**

- $\overline{\phantom{a}}$
- FORMWORK WASHER PLATE
- Q235 STEEL

MATCH 10/12MM TIE ROD,

- 15/17MM TIE ROD ,20/22MM TIE ROD
- 4-10MM THICK AVAILABLE
- CUTOMIZED OR OEM IS AVAILABLE