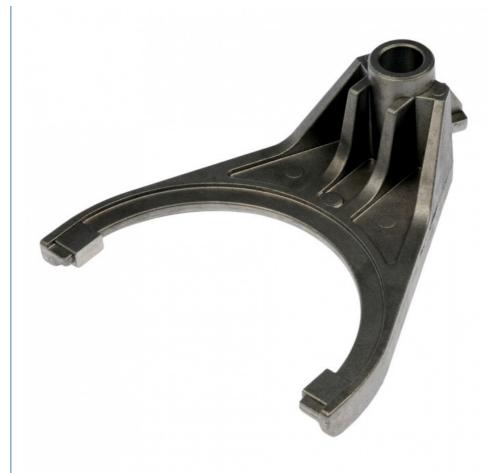

# Cast Steel Sand Casting Process Shifting Fork For Mining Machinery Spare **Parts**

# **Product Specification**

Part Name: Shifting Fork • Material: Cast Steel

Coated Sand Shell Casting • Process:

· Application: Ore Mining Sandblast Finish: Size: OEM

Highlight: steel investment casting,

investment and precision casting

#### Sand Shell Casting Shifting Fork for Mining Machinery Spare Parts