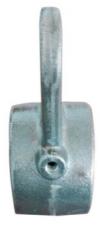

# Cast Steel Sand Casting Process Shifting Fork For Mining Machinery Spare **Parts**

# **Product Specification**

Part Name: Shifting Fork • Material: Cast Steel

Coated Sand Shell Casting • Process:

· Application: Ore Mining Sandblast Finish: Size: OEM

Highlight: steel investment casting,

investment and precision casting

#### Sand Shell Casting Shifting Fork for Mining Machinery Spare Parts