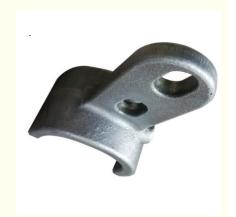

# Cast Steel Sand Casting Process Shifting Fork For Mining Machinery Spare **Parts**

# **Product Specification**

Part Name: Shifting Fork • Material: Cast Steel

Coated Sand Shell Casting • Process:

· Application: Ore Mining Sandblast Finish: Size: OEM

Highlight: steel investment casting,

investment and precision casting

#### Sand Shell Casting Shifting Fork for Mining Machinery Spare Parts