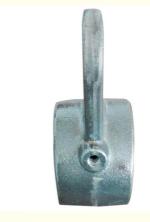

# Cast Steel Sand Casting Process Shifting Fork For Mining Machinery Spare **Parts**

# **Product Specification**

Part Name: Shifting Fork • Material: Cast Steel

Coated Sand Shell Casting • Process:

· Application: Ore Mining Sandblast Finish: Size: OEM

Highlight: steel investment casting,

investment and precision casting

#### Sand Shell Casting Shifting Fork for Mining Machinery Spare Parts