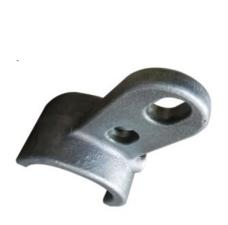

# Cast Steel Sand Casting Process Shifting Fork For Mining Machinery Spare **Parts**

# **Product Specification**

Part Name: Shifting Fork • Material: Cast Steel

Coated Sand Shell Casting • Process:

· Application: Ore Mining Sandblast Finish: Size: OEM

Highlight: steel investment casting,

investment and precision casting

#### Sand Shell Casting Shifting Fork for Mining Machinery Spare Parts