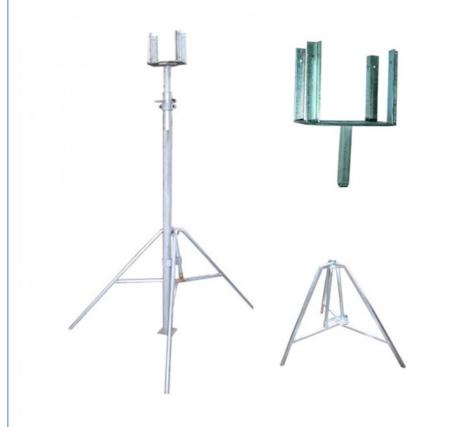

### Description

- 1. Forkhead is a 4 way u head assemble at the top of prop, used to hole H20 timber beam.
- 2. Forkhead is made of steel sheet with 4 pcs of angle iron and a steel round tube. The angle iron usually have drilled holes for nailing the forkhead to timber beam.
- 3. Forhead can also be used with other types of modular scaffolding systems to support various sizes of timber batten.

### Application

Prevent beams from falling (rolling) when placed in the joints of the wooden beams.

On one side there is one ridge slot for a wooden beam, on the other side there are two of them.

(3). Frames

Mainly include: Ladder type frames and walk through (door type) frames, we can also manufacture as per your drawings.

(4). Shoring Props

Quality shoring props of different specifications can be manufactured in our factory.