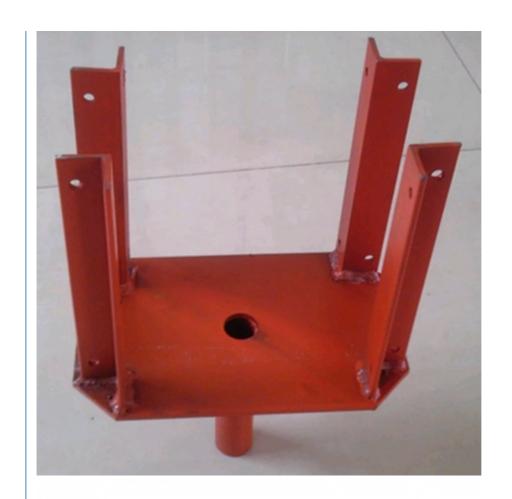

### Scaffolding Accessories 4 Way Fork Head Prop U head for Formwork H 20 Beam Support

### Description

- 1. Forkhead is a 4 way u head assemble at the top of prop, used to hole H20 timber beam.
- 2. Forkhead is made of steel sheet with 4 pcs of angle iron and a steel round tube. The angle iron usually have drilled holes for nailing the forkhead to timber beam.
- 3. Forhead can also be used with other types of modular scaffolding systems to support various sizes of timber batten.

### Application

Prevent beams from falling (rolling) when placed in the joints of the wooden beams.

On one side there is one ridge slot for a wooden beam, on the other side there are two of them.