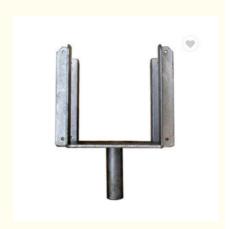

### Scaffolding Accessories 4 Way Fork Head Prop U head for Formwork H 20 Beam Support

### Description

- 1. Forkhead is a 4 way u head assemble at the top of prop, used to hole H20 timber beam.
- 2. Forkhead is made of steel sheet with 4 pcs of angle iron and a steel round tube. The angle iron usually have drilled holes for nailing the forkhead to timber beam.
- 3. Forhead can also be used with other types of modular scaffolding systems to support various sizes of timber batten.

### Application

Prevent beams from falling (rolling) when placed in the joints of the wooden beams.

On one side there is one ridge slot for a wooden beam, on the other side there are two of them.