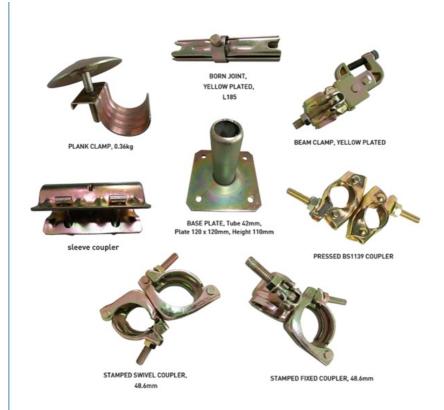

### (2). Couplers/Clamps:

We can manufacture all kinds of couplers, include: British type couplers, Italian type couplers, German type couplers, American type couplers, and many other kinds of couplers as per your drawings.