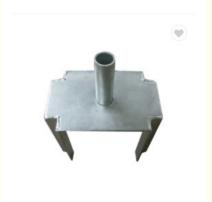

### Scaffolding Accessories 4 Way Fork Head Prop U head for Formwork H 20 Beam Support

### Description

- 1. Forkhead is a 4 way u head assemble at the top of prop, used to hole H20 timber beam.
- 2. Forkhead is made of steel sheet with 4 pcs of angle iron and a steel round tube. The angle iron usually have drilled holes for nailing the forkhead to timber beam.
- 3. Forhead can also be used with other types of modular scaffolding systems to support various sizes of timber batten.

### Application

Prevent beams from falling (rolling) when placed in the joints of the wooden beams.

On one side there is one ridge slot for a wooden beam, on the other side there are two of them.