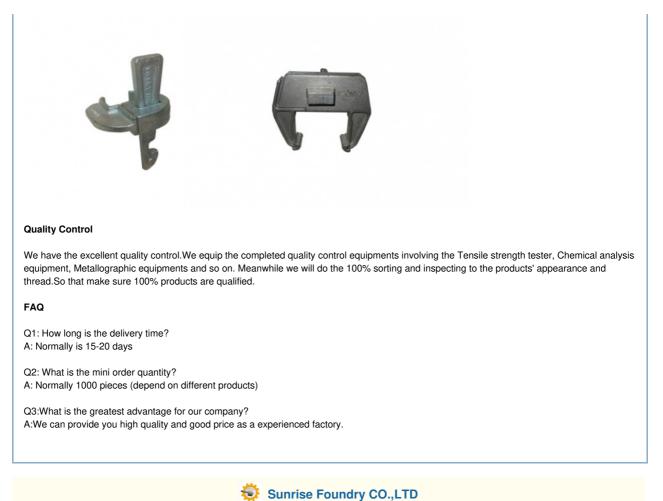

# Cast Frame Formwork Panel Wedge Clamp Scaffolding Tube Clamp Galvanized Surface

#### Cast Frame Formwork Panel Wedge Clamp Scaffolding Tube Clamp Galvanized Surface

#### Description

Cast Formwork Wedge Clamp as connector clamp between formwork panels and form metal form in concrete formwork assembly before construction.