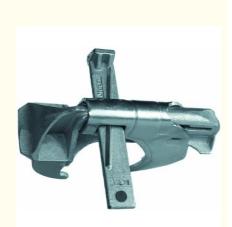

#### Description

Cast Formwork Wedge Clamp as connector clamp between formwork panels and form metal form in concrete formwork assembly before construction.

#### Features

linkage function of conventional clamp. function of leveling the joint between formwork. increase the strength of formwork.

#### **Product Details**

| Name              | Formwork wedge clamp                  |
|-------------------|---------------------------------------|
| Category          | Formwork accessories                  |
| Main material     | Cast Steel, iron                      |
| Surface treatment | HDG, galvanized , painting            |
| Certificate       | SGS, CE                               |
| Service           | OEM service available                 |
| Payment           | Т/Т, L/С                              |
| Delivery time     | 15-20 after confirmation              |
| Packing           | In bulk / In bundle / As your request |