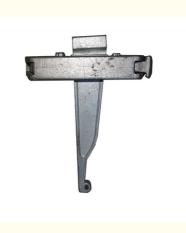

#### Description

Cast Formwork Wedge Clamp as connector clamp between formwork panels and form metal form in concrete formwork assembly before construction.

#### Features

linkage function of conventional clamp. function of leveling the joint between formwork. increase the strength of formwork.

#### **Product Details**

| Name              | Formwork wedge clamp                  |
|-------------------|---------------------------------------|
| Category          | Formwork accessories                  |
| Main material     | Cast Steel, iron                      |
| Surface treatment | HDG, galvanized , painting            |
| Certificate       | SGS, CE                               |
| Service           | OEM service available                 |
| Payment           | Т/Т, L/С                              |
| Delivery time     | 15-20 after confirmation              |
| Packing           | In bulk / In bundle / As your request |